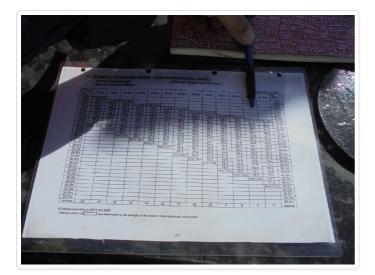

### **FUNCTIONAL TESTS - MAIN WINCH**

Load Chart Reference Number C.M.N Printed Chart - No Load OK

|                 | Printed Chart | Rated Capacity Indicator |
|-----------------|---------------|--------------------------|
| Boom Angle, deg | N/A           | N/A                      |
| Boom Length, m  | 48.00         | 48.00                    |
| Radius, m       | 42.00         | 42.00                    |
| Load, kg        | 13,700.00     | 13,700.00                |

RCI Load Charts 75%

Load Chart Reference Number Rated Load in Stability

C.M.N

OK - Unable to reach full cutout due to weights available.

|           | Rated Capacity Indicator | Measured  |
|-----------|--------------------------|-----------|
| Radius, m | 42.10                    | 42.00     |
| Load, kg  | 10,900.00                | 10,710.00 |

Line Pull Test OK - 10710 + hook weight and rigging = 12t approx

|          | Rated Capacity Indicator | Measured  |
|----------|--------------------------|-----------|
| Load, kg | 10,900.00                | 10,710.00 |

Winch Brake Test OK

|          | Rated Capacity Indicator | Measured  |
|----------|--------------------------|-----------|
| Load, kg | 10,900.00                | 10,710.00 |

Overload Warning Lights and Alarms OK