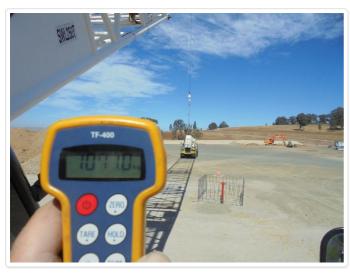

RCI Load Charts 75%

Load Chart Reference Number Rated Load in Stability

C.M.N

OK - Unable to reach full cutout due to weights available.

|           | Rated Capacity Indicator | Measured  |
|-----------|--------------------------|-----------|
| Radius, m | 42.10                    | 42.00     |
| Load, kg  | 10,900.00                | 10,710.00 |

Line Pull Test OK - 10710 + hook weight and rigging = 12t approx

|          | Rated Capacity Indicator | Measured  |
|----------|--------------------------|-----------|
| Load, kg | 10,900.00                | 10,710.00 |

Winch Brake Test OK

|          | Rated Capacity Indicator | Measured  |
|----------|--------------------------|-----------|
| Load, kg | 10,900.00                | 10,710.00 |

Overload Warning Lights and Alarms OK

Line Pull Test

OK - 10710 + hook weight and rigging = 11t approx

|          | Rated Capacity Indicator | Measured  |
|----------|--------------------------|-----------|
| Load, kg | 11,500.00                | 10,710.00 |

Winch Brake Test

OK

|          | Rated Capacity Indicator | Measured  |
|----------|--------------------------|-----------|
| Load, kg | 11,500.00                | 10,710.00 |

Overload Warning Lights and Alarms