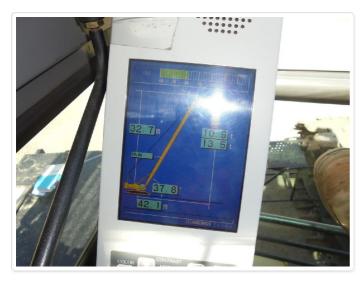

### **FUNCTIONAL TESTS - MAIN WINCH**

Load Chart Reference Number C.M.N Printed Chart - No Load OK

|                 | Printed Chart | Rated Capacity Indicator |
|-----------------|---------------|--------------------------|
| Boom Angle, deg | N/A           | N/A                      |
| Boom Length, m  | 48.00         | 48.00                    |
| Radius, m       | 42.00         | 42.00                    |
| Load, kg        | 13,700.00     | 13,700.00                |

RCI Load Charts 75%

Load Chart Reference Number Rated Load in Stability

C.M.N

OK - Unable to reach full cutout due to weights available.

|           | Rated Capacity Indicator | Measured  |
|-----------|--------------------------|-----------|
| Radius, m | 42.10                    | 42.00     |
| Load, kg  | 10,900.00                | 10,710.00 |

Line Pull Test OK - 10710 + hook weight and rigging = 12t approx

|          | Rated Capacity Indicator | Measured  |
|----------|--------------------------|-----------|
| Load, kg | 10,900.00                | 10,710.00 |

Winch Brake Test OK

|          | Rated Capacity Indicator | Measured  |
|----------|--------------------------|-----------|
| Load, kg | 10,900.00                | 10,710.00 |

Overload Warning Lights and Alarms OK