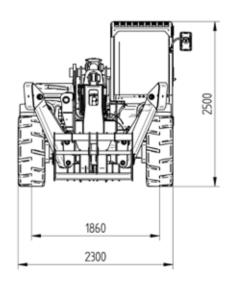

### BASIC: Technical specifications

|                      | Maximum lifting height: 13.5 m (2 extending sections)                                                                                                                                                                                                           |
|----------------------|-----------------------------------------------------------------------------------------------------------------------------------------------------------------------------------------------------------------------------------------------------------------|
| GENERAL DETAILS      | Maximum capacity: 4200 Kg                                                                                                                                                                                                                                       |
|                      | Maximum capacity when fully extended: 500 kg                                                                                                                                                                                                                    |
|                      | Maximum capacity at full height:3000 Kg                                                                                                                                                                                                                         |
|                      | Operating weight: 11400 Kg                                                                                                                                                                                                                                      |
|                      | <b>Dimensions:</b> 2330x6900x2500 mm                                                                                                                                                                                                                            |
|                      | Rear towing hook homologated to tow up to 6T                                                                                                                                                                                                                    |
|                      | Tool kit and flashing beacon                                                                                                                                                                                                                                    |
|                      | Front outriggers                                                                                                                                                                                                                                                |
| ENGINE               | DEUTZ Engine                                                                                                                                                                                                                                                    |
|                      | 4 turbo cylinders                                                                                                                                                                                                                                               |
|                      | KW 75/HP 102 with liquid-run cooling system                                                                                                                                                                                                                     |
| TRANSMISSION         | Fully automatic hydrostatic transmission with electrical control                                                                                                                                                                                                |
|                      | 4 steering drive wheels                                                                                                                                                                                                                                         |
|                      | 2 forward and 2 reverse gears with sound signaler in reverse gear                                                                                                                                                                                               |
|                      | Towing capacity: 6000 Kg                                                                                                                                                                                                                                        |
|                      | 32 Km/h                                                                                                                                                                                                                                                         |
| HYDRAULIC            | Manual distributor, proportional extension with roller - 110L/min - 250 bar                                                                                                                                                                                     |
| SYSTEM               | Automatic reduction of moving speed with extended and lifted boom                                                                                                                                                                                               |
| DIFFERENTIAL<br>AXLE | Servo-controlled braking system with combined inching function                                                                                                                                                                                                  |
|                      | Rigid front axle, oscillating rear axle, with final epicycloidal reduction gear and self-locking differential, brakes with disc in oil bath and servo-controlled braking system, electrically/hydraulically controlled, integrated stationing and parking brake |
| TIRES                | 20" wheels (405/70-20 PR14)                                                                                                                                                                                                                                     |
| САВ                  | King Cab, homologated in acccordance with ROPS-FOPS standards                                                                                                                                                                                                   |
|                      | Oil level indicator lights                                                                                                                                                                                                                                      |
|                      | Wheel alignment signaling lights                                                                                                                                                                                                                                |
|                      | Ventilation and heating systems                                                                                                                                                                                                                                 |
|                      | Double door with opening in upper portion                                                                                                                                                                                                                       |
|                      | Adjustable seat with 2 armrests + safety belt                                                                                                                                                                                                                   |
|                      | Engine oil temperature indicator                                                                                                                                                                                                                                |
|                      | Water temperature indicator                                                                                                                                                                                                                                     |
|                      | RPM Counter                                                                                                                                                                                                                                                     |
|                      | Gauge to check pressure for hydrostatic transmission maneuvering                                                                                                                                                                                                |
|                      | Arranged for installation of radio in cab                                                                                                                                                                                                                       |
|                      | Driving lights                                                                                                                                                                                                                                                  |
| SAFETY DEVICES       | Movement lock mode engaged in case of overload, engine start with idle gear only, drive only with driving operator on board, automatic stationing brake with engine off and in absence of operator with engine running.                                         |