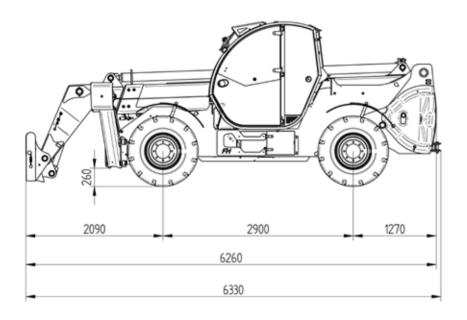

### BASIC: Technical specifications

|                      | Maximum lifting height: 13.5 m (2 extending sections)                                                                                                                                                                                                           |
|----------------------|-----------------------------------------------------------------------------------------------------------------------------------------------------------------------------------------------------------------------------------------------------------------|
| GENERAL DETAILS      | Maximum capacity: 4200 Kg                                                                                                                                                                                                                                       |
|                      | Maximum capacity when fully extended: 500 kg                                                                                                                                                                                                                    |
|                      | Maximum capacity at full height:3000 Kg                                                                                                                                                                                                                         |
|                      | Operating weight: 11400 Kg                                                                                                                                                                                                                                      |
|                      | <b>Dimensions:</b> 2330x6900x2500 mm                                                                                                                                                                                                                            |
|                      | Rear towing hook homologated to tow up to 6T                                                                                                                                                                                                                    |
|                      | Tool kit and flashing beacon                                                                                                                                                                                                                                    |
|                      | Front outriggers                                                                                                                                                                                                                                                |
| ENGINE               | DEUTZ Engine                                                                                                                                                                                                                                                    |
|                      | 4 turbo cylinders                                                                                                                                                                                                                                               |
|                      | KW 75/HP 102 with liquid-run cooling system                                                                                                                                                                                                                     |
| TRANSMISSION         | Fully automatic hydrostatic transmission with electrical control                                                                                                                                                                                                |
|                      | 4 steering drive wheels                                                                                                                                                                                                                                         |
|                      | 2 forward and 2 reverse gears with sound signaler in reverse gear                                                                                                                                                                                               |
|                      | Towing capacity: 6000 Kg                                                                                                                                                                                                                                        |
|                      | 32 Km/h                                                                                                                                                                                                                                                         |
| HYDRAULIC            | Manual distributor, proportional extension with roller - 110L/min - 250 bar                                                                                                                                                                                     |
| SYSTEM               | Automatic reduction of moving speed with extended and lifted boom                                                                                                                                                                                               |
| DIFFERENTIAL<br>AXLE | Servo-controlled braking system with combined inching function                                                                                                                                                                                                  |
|                      | Rigid front axle, oscillating rear axle, with final epicycloidal reduction gear and self-locking differential, brakes with disc in oil bath and servo-controlled braking system, electrically/hydraulically controlled, integrated stationing and parking brake |
| TIRES                | 20" wheels (405/70-20 PR14)                                                                                                                                                                                                                                     |
| САВ                  | King Cab, homologated in acccordance with ROPS-FOPS standards                                                                                                                                                                                                   |
|                      | Oil level indicator lights                                                                                                                                                                                                                                      |
|                      | Wheel alignment signaling lights                                                                                                                                                                                                                                |
|                      | Ventilation and heating systems                                                                                                                                                                                                                                 |
|                      | Double door with opening in upper portion                                                                                                                                                                                                                       |
|                      | Adjustable seat with 2 armrests + safety belt                                                                                                                                                                                                                   |
|                      | Engine oil temperature indicator                                                                                                                                                                                                                                |
|                      | Water temperature indicator                                                                                                                                                                                                                                     |
|                      | RPM Counter                                                                                                                                                                                                                                                     |
|                      | Gauge to check pressure for hydrostatic transmission maneuvering                                                                                                                                                                                                |
|                      | Arranged for installation of radio in cab                                                                                                                                                                                                                       |
|                      | Driving lights                                                                                                                                                                                                                                                  |
| SAFETY DEVICES       | Movement lock mode engaged in case of overload, engine start with idle gear only, drive only with driving operator on board, automatic stationing brake with engine off and in absence of operator with engine running.                                         |