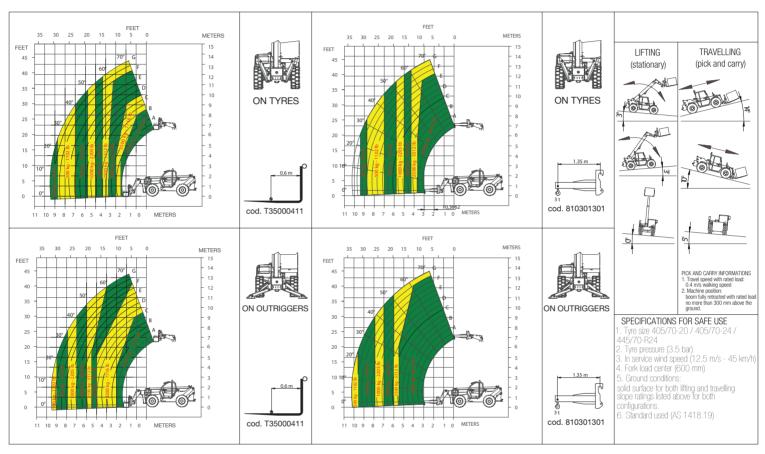

## FARESIN MODEL FH 14.42 LOAD CHART

Load chart @ 600mm load centres compliant with AS 1418.19

94 Maddington Road, Maddington 6109 WA PO Box 115, Maddington 6989 WA (08) 9493 6300 sales@ctemech.com www.ctemech.com