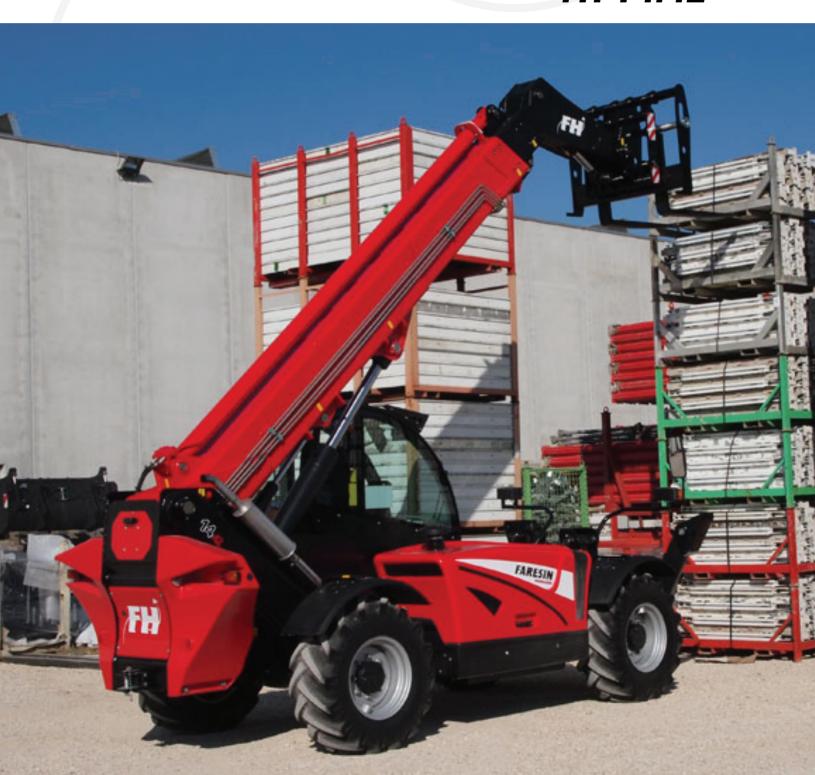

### BASIC: Technical specifications

|                      | Maximum lifting height: 13.5 m (2 extending sections)                                                                                                                                                                                                           |
|----------------------|-----------------------------------------------------------------------------------------------------------------------------------------------------------------------------------------------------------------------------------------------------------------|
| GENERAL DETAILS      | Maximum capacity: 4200 Kg                                                                                                                                                                                                                                       |
|                      | Maximum capacity when fully extended: 500 kg                                                                                                                                                                                                                    |
|                      | Maximum capacity at full height:3000 Kg                                                                                                                                                                                                                         |
|                      | Operating weight: 11400 Kg                                                                                                                                                                                                                                      |
|                      | <b>Dimensions:</b> 2330x6900x2500 mm                                                                                                                                                                                                                            |
|                      | Rear towing hook homologated to tow up to 6T                                                                                                                                                                                                                    |
|                      | Tool kit and flashing beacon                                                                                                                                                                                                                                    |
|                      | Front outriggers                                                                                                                                                                                                                                                |
| ENGINE               | DEUTZ Engine                                                                                                                                                                                                                                                    |
|                      | 4 turbo cylinders                                                                                                                                                                                                                                               |
|                      | KW 75/HP 102 with liquid-run cooling system                                                                                                                                                                                                                     |
| TRANSMISSION         | Fully automatic hydrostatic transmission with electrical control                                                                                                                                                                                                |
|                      | 4 steering drive wheels                                                                                                                                                                                                                                         |
|                      | 2 forward and 2 reverse gears with sound signaler in reverse gear                                                                                                                                                                                               |
|                      | Towing capacity: 6000 Kg                                                                                                                                                                                                                                        |
|                      | 32 Km/h                                                                                                                                                                                                                                                         |
| HYDRAULIC            | Manual distributor, proportional extension with roller - 110L/min - 250 bar                                                                                                                                                                                     |
| SYSTEM               | Automatic reduction of moving speed with extended and lifted boom                                                                                                                                                                                               |
| DIFFERENTIAL<br>AXLE | Servo-controlled braking system with combined inching function                                                                                                                                                                                                  |
|                      | Rigid front axle, oscillating rear axle, with final epicycloidal reduction gear and self-locking differential, brakes with disc in oil bath and servo-controlled braking system, electrically/hydraulically controlled, integrated stationing and parking brake |
| TIRES                | 20" wheels (405/70-20 PR14)                                                                                                                                                                                                                                     |
| САВ                  | King Cab, homologated in acccordance with ROPS-FOPS standards                                                                                                                                                                                                   |
|                      | Oil level indicator lights                                                                                                                                                                                                                                      |
|                      | Wheel alignment signaling lights                                                                                                                                                                                                                                |
|                      | Ventilation and heating systems                                                                                                                                                                                                                                 |
|                      | Double door with opening in upper portion                                                                                                                                                                                                                       |
|                      | Adjustable seat with 2 armrests + safety belt                                                                                                                                                                                                                   |
|                      | Engine oil temperature indicator                                                                                                                                                                                                                                |
|                      | Water temperature indicator                                                                                                                                                                                                                                     |
|                      | RPM Counter                                                                                                                                                                                                                                                     |
|                      | Gauge to check pressure for hydrostatic transmission maneuvering                                                                                                                                                                                                |
|                      | Arranged for installation of radio in cab                                                                                                                                                                                                                       |
|                      | Driving lights                                                                                                                                                                                                                                                  |
| SAFETY DEVICES       | Movement lock mode engaged in case of overload, engine start with idle gear only, drive only with driving operator on board, automatic stationing brake with engine off and in absence of operator with engine running.                                         |