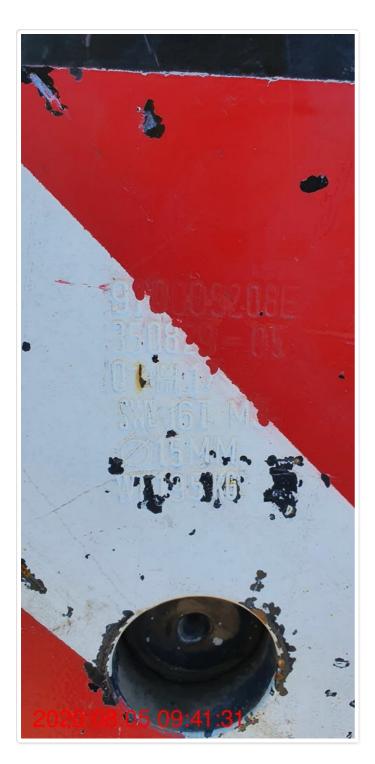

### **BOOM AND ATTACHMENTS**

Branded with Tare Weight (kg)

| Base Section                    | OK              |
|---------------------------------|-----------------|
| No. 1 Section                   | OK              |
| No. 2 Section                   | OK              |
| No. 3 Section                   | OK              |
| No. 4 Section                   | OK              |
| No. 5 Section                   | OK              |
| Additional Sections             | N/A             |
| Head Sheaves and bearings       | OK              |
| Idler Sheave and Bearing        | OK<br>OK        |
| Rooster Sheave and Bearing      | N/A             |
| Extension / Fly Jib Mounts      | OK              |
|                                 | OK<br>OK        |
| Shimming and Alignment          | ***             |
| Boom Lift Cylinders             | OK              |
| Lock Valve(s)                   | OK              |
| Extension Cylinders             | OK              |
| Lock Valve(s)                   | OK              |
| Extend Ropes / Chains           | N/A             |
| Retract Ropes / Chains          | N/A             |
| Boom Length Recoil Drum(s)      | OK              |
| Mechanical Boom Angle Indicator | N/A             |
| Fixed Jib                       | N/A             |
| Luffing Jib(s)                  | N/A             |
| Masts                           | N/A             |
| Suspension Ropes                | N/A             |
| Suspension Straps / Tubes       | N/A             |
| Load Cell                       | N/A             |
| Recoil Drums                    | N/A             |
| Superlift                       | N/A             |
| Superlift Winch                 | N/A             |
| Superlift Winch Brakes          | N/A             |
| Boom / Attachments / Electrics  | OK              |
| Proximity Switches              | OK              |
| Boom Pinning System             | OK              |
| Extension / Fly Jib             | OK              |
| Sheaves and Bearings            | OK              |
| Anemometer                      | OK              |
| ANTI-TWO BLOCKS                 |                 |
| Boom Head                       | OK              |
| Rooster Sheave                  | N/A             |
| Extension / Fly                 | N/A             |
| HOOK BLOCKS - WITH CRANE        |                 |
| Description Description         | MAIN            |
| Type                            | MAIN            |
| Manufacturers Identification    | OK - 910005208E |
| Branded WLL (kg)                | OK 16000kg      |
| Safety Latches                  | OK 16000kg      |
|                                 | OK - 1          |
| Sheaves and Bearings            |                 |
| Swivel                          | OK              |