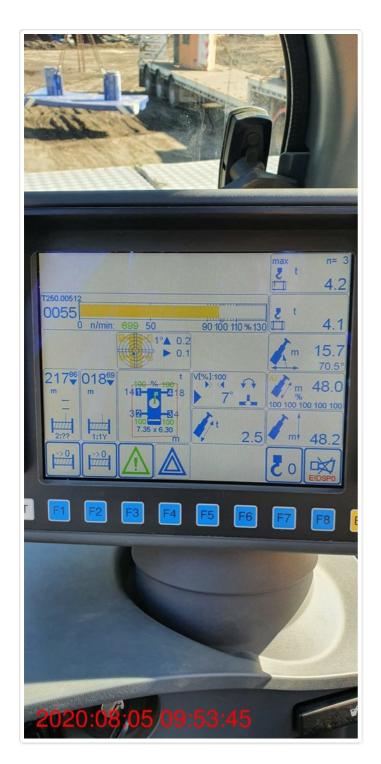

### **FUNCTIONAL TESTS - MAIN WINCH**

Rated Capacity Indicator (RCI) Load Chart Reference Number Printed Chart - No Load

CMN OK

N/A

OK

|                    | Printed Chart | Rated Capacity<br>Indicator |
|--------------------|---------------|-----------------------------|
| Boom Angle,<br>deg | N/A°          | N/A°                        |
| Boom Length, m     | 48.00m        | 48.00m                      |
| Radius, m          | 14.00m        | 14.00m                      |
| Load, kg           | 5400kg        | 5400kg                      |

RCI Load Charts 75%
Rated Capacity Limiter (RCL)
Load Chart Reference Number CMN
Rated Load - Boom Fully Extended OK

|           | Rated Capacity<br>Indicator | Measured |
|-----------|-----------------------------|----------|
| Radius, m | 15.70m                      | 15.90m   |
| Load, kg  | 4200kg                      | 4000kg   |