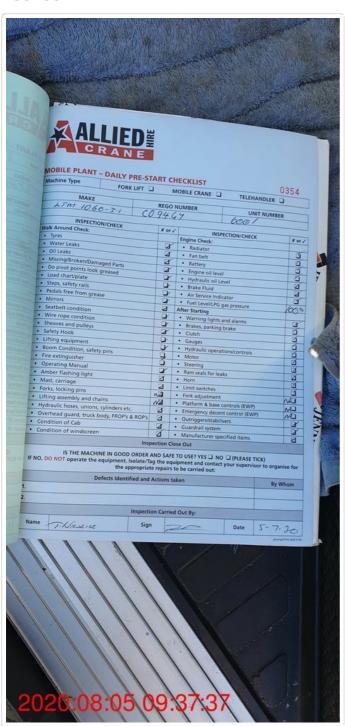

### **CRANE DETAILS**

| Make:                   | Model:       | Equipment No:                            | Serial No:  |
|-------------------------|--------------|------------------------------------------|-------------|
| LIEBHERR                | LTM1060-3.1  |                                          | 58221       |
| Upper Hours:            | Lower Hours: | Kilometers:                              | Date:       |
| 1669                    | 1224         | 37,640                                   | 10 Feb 2020 |
| Last Service Completed: |              | Next Service Due:                        |             |
| Unknown                 |              | 10 May 2020 or 2000 upper/1500 lower hrs |             |