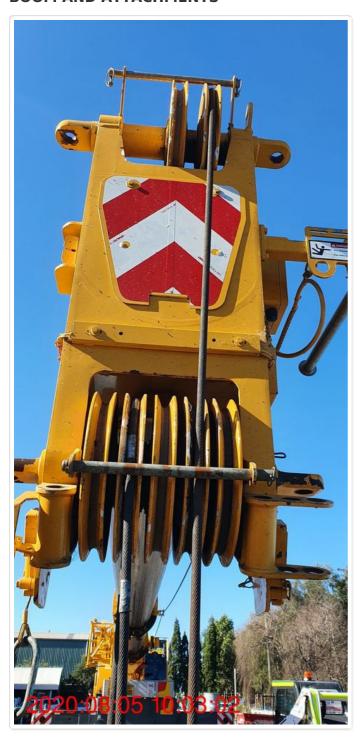

### **BOOM AND ATTACHMENTS**

Branded with Tare Weight (kg)

| Base Section                    | OK              |
|---------------------------------|-----------------|
| No. 1 Section                   | OK              |
| No. 2 Section                   | OK              |
| No. 3 Section                   | OK              |
| No. 4 Section                   | OK              |
| No. 5 Section                   | OK              |
| Additional Sections             | N/A             |
| Head Sheaves and bearings       | OK              |
| Idler Sheave and Bearing        | OK<br>OK        |
| Rooster Sheave and Bearing      | N/A             |
| Extension / Fly Jib Mounts      | OK              |
|                                 | OK<br>OK        |
| Shimming and Alignment          | ***             |
| Boom Lift Cylinders             | OK              |
| Lock Valve(s)                   | OK              |
| Extension Cylinders             | OK              |
| Lock Valve(s)                   | OK              |
| Extend Ropes / Chains           | N/A             |
| Retract Ropes / Chains          | N/A             |
| Boom Length Recoil Drum(s)      | OK              |
| Mechanical Boom Angle Indicator | N/A             |
| Fixed Jib                       | N/A             |
| Luffing Jib(s)                  | N/A             |
| Masts                           | N/A             |
| Suspension Ropes                | N/A             |
| Suspension Straps / Tubes       | N/A             |
| Load Cell                       | N/A             |
| Recoil Drums                    | N/A             |
| Superlift                       | N/A             |
| Superlift Winch                 | N/A             |
| Superlift Winch Brakes          | N/A             |
| Boom / Attachments / Electrics  | OK              |
| Proximity Switches              | OK              |
| Boom Pinning System             | OK              |
| Extension / Fly Jib             | OK              |
| Sheaves and Bearings            | OK              |
| Anemometer                      | OK              |
| ANTI-TWO BLOCKS                 |                 |
| Boom Head                       | OK              |
| Rooster Sheave                  | N/A             |
| Extension / Fly                 | N/A             |
| HOOK BLOCKS - WITH CRANE        |                 |
| Description Description         | MAIN            |
| Type                            | MAIN            |
| Manufacturers Identification    | OK - 910005208E |
| Branded WLL (kg)                | OK 16000kg      |
| Safety Latches                  | OK 16000kg      |
|                                 | OK - 1          |
| Sheaves and Bearings            |                 |
| Swivel                          | OK              |