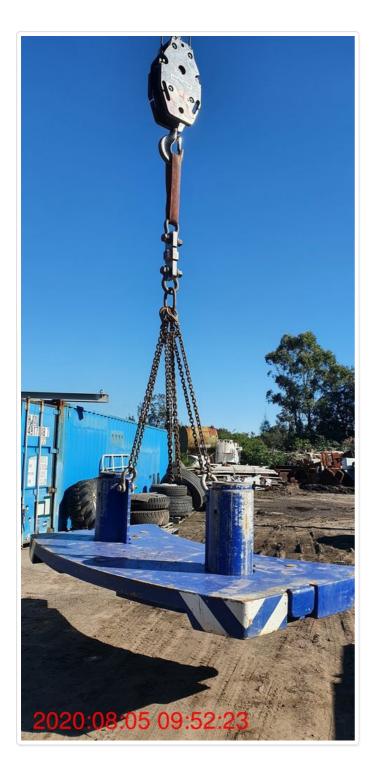

RCI Load Charts 75%
Rated Capacity Limiter (RCL)
Load Chart Reference Number CMN
Rated Load - Boom Fully Extended OK

|           | Rated Capacity<br>Indicator | Measured |
|-----------|-----------------------------|----------|
| Radius, m | 15.70m                      | 15.90m   |
| Load, kg  | 4200kg                      | 4000kg   |

Rated Load in Stability Line Pull Test

|          | Rated Capacity<br>Indicator | Measured |
|----------|-----------------------------|----------|
| Load, kg | 4200kg                      | 4000kg   |

Winch Brake Test OK

|          | Rated Capacity<br>Indicator | Measured |
|----------|-----------------------------|----------|
| Load, kg | 4200kg                      | 4000kg   |

Overload Warning Lights and Alarms OK Rated Capacity Limiter Fitted (Overload OK Limiter)