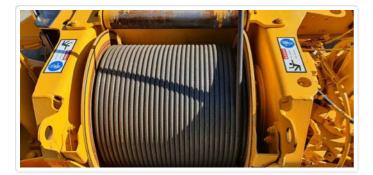

### **MAIN WINCH**

### **MAIN WINCH**

Leaks

Correct Assembly and Connection of Hoist Rope Socket