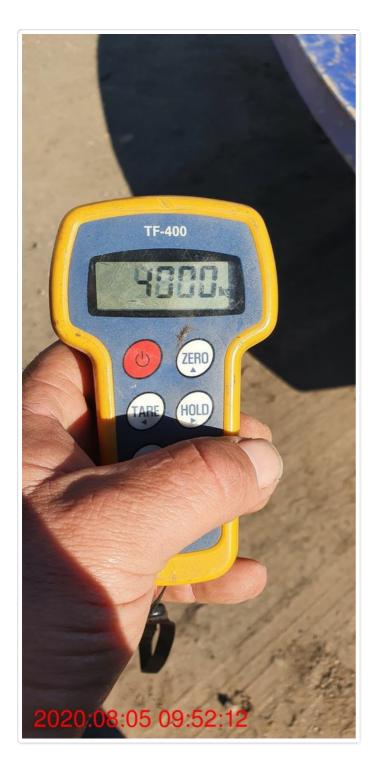

RCI Load Charts 75%
Rated Capacity Limiter (RCL)
Load Chart Reference Number CMN
Rated Load - Boom Fully Extended OK

|           | Rated Capacity<br>Indicator | Measured |
|-----------|-----------------------------|----------|
| Radius, m | 15.70m                      | 15.90m   |
| Load, kg  | 4200kg                      | 4000kg   |

Rated Load in Stability Line Pull Test

|          | Rated Capacity<br>Indicator | Measured |
|----------|-----------------------------|----------|
| Load, kg | 4200kg                      | 4000kg   |

Winch Brake Test OK

|          | Rated Capacity<br>Indicator | Measured |
|----------|-----------------------------|----------|
| Load, kg | 4200kg                      | 4000kg   |

Overload Warning Lights and Alarms OK Rated Capacity Limiter Fitted (Overload OK Limiter)