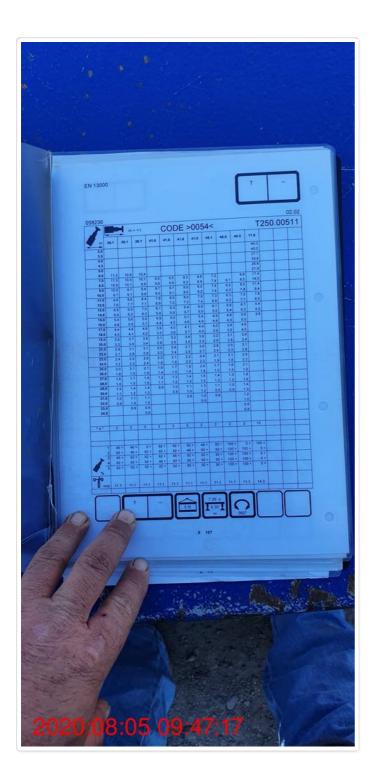

### **FUNCTIONAL TESTS - MAIN WINCH**

Rated Capacity Indicator (RCI) Load Chart Reference Number Printed Chart - No Load

CMN OK

N/A

OK

|                    | Printed Chart | Rated Capacity<br>Indicator |
|--------------------|---------------|-----------------------------|
| Boom Angle,<br>deg | N/A°          | N/A°                        |
| Boom Length, m     | 48.00m        | 48.00m                      |
| Radius, m          | 14.00m        | 14.00m                      |
| Load, kg           | 5400kg        | 5400kg                      |

RCI Load Charts 75%
Rated Capacity Limiter (RCL)
Load Chart Reference Number CMN
Rated Load - Boom Fully Extended OK

|           | Rated Capacity<br>Indicator | Measured |
|-----------|-----------------------------|----------|
| Radius, m | 15.70m                      | 15.90m   |
| Load, kg  | 4200kg                      | 4000kg   |