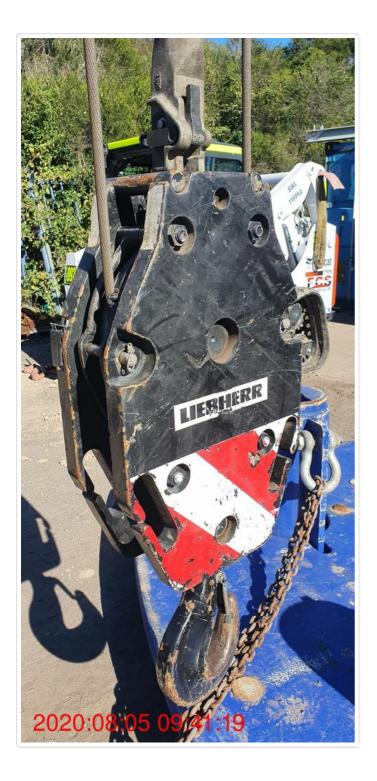

### **BOOM AND ATTACHMENTS**

Branded with Tare Weight (kg)

| Base Section                    | OK              |
|---------------------------------|-----------------|
| No. 1 Section                   | OK              |
| No. 2 Section                   | OK              |
| No. 3 Section                   | OK              |
| No. 4 Section                   | OK              |
| No. 5 Section                   | OK              |
| Additional Sections             | N/A             |
| Head Sheaves and bearings       | OK              |
| Idler Sheave and Bearing        | OK<br>OK        |
| Rooster Sheave and Bearing      | N/A             |
| Extension / Fly Jib Mounts      | OK              |
|                                 | OK<br>OK        |
| Shimming and Alignment          | ***             |
| Boom Lift Cylinders             | OK              |
| Lock Valve(s)                   | OK              |
| Extension Cylinders             | OK              |
| Lock Valve(s)                   | OK              |
| Extend Ropes / Chains           | N/A             |
| Retract Ropes / Chains          | N/A             |
| Boom Length Recoil Drum(s)      | OK              |
| Mechanical Boom Angle Indicator | N/A             |
| Fixed Jib                       | N/A             |
| Luffing Jib(s)                  | N/A             |
| Masts                           | N/A             |
| Suspension Ropes                | N/A             |
| Suspension Straps / Tubes       | N/A             |
| Load Cell                       | N/A             |
| Recoil Drums                    | N/A             |
| Superlift                       | N/A             |
| Superlift Winch                 | N/A             |
| Superlift Winch Brakes          | N/A             |
| Boom / Attachments / Electrics  | OK              |
| Proximity Switches              | OK              |
| Boom Pinning System             | OK              |
| Extension / Fly Jib             | OK              |
| Sheaves and Bearings            | OK              |
| Anemometer                      | OK              |
| ANTI-TWO BLOCKS                 |                 |
| Boom Head                       | OK              |
| Rooster Sheave                  | N/A             |
| Extension / Fly                 | N/A             |
| HOOK BLOCKS - WITH CRANE        |                 |
| Description Description         | MAIN            |
| Type                            | MAIN            |
| Manufacturers Identification    | OK - 910005208E |
| Branded WLL (kg)                | OK 16000kg      |
| Safety Latches                  | OK 16000kg      |
|                                 | OK - 1          |
| Sheaves and Bearings            |                 |
| Swivel                          | OK              |