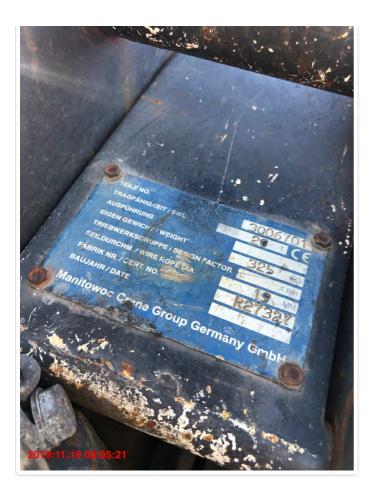

**Email** priters@cccs.net.au

Make Grove

 Model
 GMK 5130-2

 Serial Number
 5130 3311

**Plant Number** N/A **Year of Manufacture** 2011

Design Registration Number NOT AVAILABLE AT

TIME OF INSPECTION.

Plant Registration N/A
Road Registration 1LK5KC
Max Load 130000kg