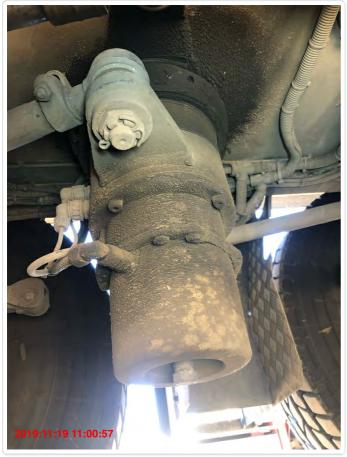

### **SLEW SYSTEM**

#### **MAIN WINCH**

| Winch Condition & Oil Level | OK   |
|-----------------------------|------|
| Leaks                       | OK   |
| Rope Spooling               | OK   |
| Mounts                      | OK   |
| Brake Caliper and Disc      | N/A  |
| Friction Pads               | N/A  |
| Brake Operation             | OK   |
| Drum Turn Indicator         | OK   |
| Main Wire Rope              | REME |

REMEDIED - Wire rope damaged in multiple sections. Main Wire Rope

Rope Socket and Pins OK Correct Assembly and Connection of Hoist OK Rope Socket Drum Locking Pawl Mechanism N/A Clutch Linings and Cylinder Protection N/A