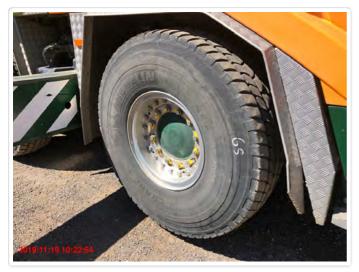

Doors and Locks OK OK Outrigger Controls and Labeling Axle Levelling for Road Travel OK Crane Levelling System OK

Condition of Tyres OK - Heavy scrubbing/scalloping on L/H 1st axle tyre.

OK

OK

OK

OK

Appropriate Earthing