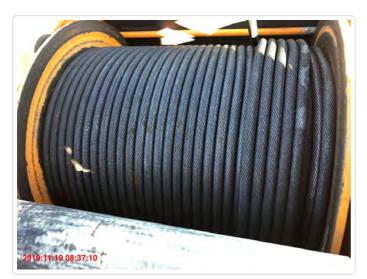

#### **MAIN WINCH**

| Winch Condition & Oil Level | OK   |
|-----------------------------|------|
| Leaks                       | OK   |
| Rope Spooling               | OK   |
| Mounts                      | OK   |
| Brake Caliper and Disc      | N/A  |
| Friction Pads               | N/A  |
| Brake Operation             | OK   |
| Drum Turn Indicator         | OK   |
| Main Wire Rope              | REME |

REMEDIED - Wire rope damaged in multiple sections. Main Wire Rope

Rope Socket and Pins OK Correct Assembly and Connection of Hoist OK Rope Socket Drum Locking Pawl Mechanism N/A Clutch Linings and Cylinder Protection N/A