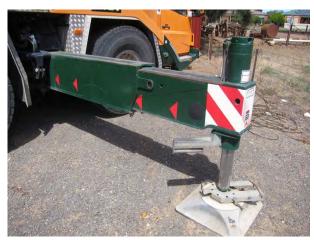

#### **CHASSIS INSPECTION**

OK Frame Suspension System OK **Steering Components** OK OK **Driving Axles** Non Driving Axles OK

Differentials OK - Minor oil leak from 4th axle pinion seal.

**Planetary Drives** OK **Drive Lines** OK Brake(s) OK Parking Brake OK **Outrigger Boxes** OK Outrigger Beams OK

**Outrigger Pads** OK - Brackets slightly bent.

Markings For Alternate Outrigger Widths OK Outrigger Hazard Striping OK Sheet Metal / Guards OK

Decals / Signs - In English OK - SWL instead of MRC as required.