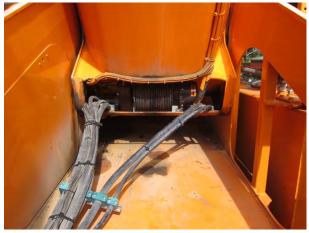

#### **HYDRAULIC SYSTEM**

| Hydraulic Reservoir & Oil Level | OK |
|---------------------------------|----|
| Return Filters and Housing      | OK |
| Suction Lines and Hoses         | OK |
| Oil Cooler(s)                   | OK |
| Main Pump(s)                    | OK |
| Slew Pump                       | OK |
| Steering Pump                   | OK |
| Pilot Pump                      | OK |
| Relief Valves                   | OK |
| Pressure Filter and Housing     | OK |
| Slew Motor                      | OK |
| Slew Valve                      | OK |
| Main Winch Motor                | OK |
| Auxiliary Winch Motor           | OK |
| Main Winch Valve                | OK |
| Auxiliary Winch Valve           | OK |
| Boom Lift Valve                 | OK |
| Boom Extension Valve            | OK |
| Pressure Lines and Hoses        | OK |
| Power Steering Cylinders        | OK |

Vertical Outrigger Cylinders OK - Front left cylinder appears to be leaking. Suggest washing

area and monitoring.

Horizontal Outrigger Cylinders **Outrigger Control Valves** OK

Outrigger Lock Valves REMEDIED - Pressure sensor in rear right damaged.

Counterweight Lift Cylinder OK - Possible minor oil leak from cylinders. Suggest washing area

and monitoring.