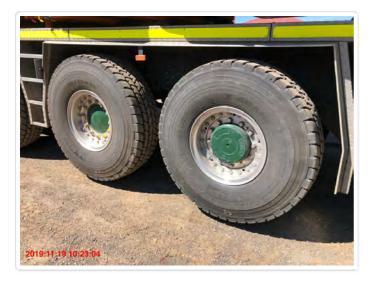

Doors and Locks OK OK Outrigger Controls and Labeling Axle Levelling for Road Travel OK Crane Levelling System OK

Condition of Tyres OK - Heavy scrubbing/scalloping on L/H 1st axle tyre.

OK

OK

OK

OK

Appropriate Earthing