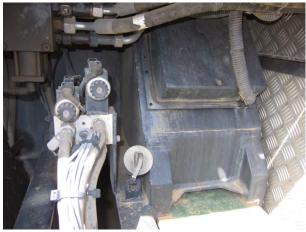

#### **HYDRAULIC SYSTEM**

| Hydraulic Reservoir & Oil Level | OK |
|---------------------------------|----|
| Return Filters and Housing      | OK |
| Suction Lines and Hoses         | OK |
| Oil Cooler(s)                   | OK |
| Main Pump(s)                    | OK |
| Slew Pump                       | OK |
| Steering Pump                   | OK |
| Pilot Pump                      | OK |
| Relief Valves                   | OK |
| Pressure Filter and Housing     | OK |
| Slew Motor                      | OK |
| Slew Valve                      | OK |
| Main Winch Motor                | OK |
| Auxiliary Winch Motor           | OK |
| Main Winch Valve                | OK |
| Auxiliary Winch Valve           | OK |
| Boom Lift Valve                 | OK |
| Boom Extension Valve            | OK |
| Pressure Lines and Hoses        | OK |
| Power Steering Cylinders        | OK |

Vertical Outrigger Cylinders OK - Front left cylinder appears to be leaking. Suggest washing

area and monitoring.

Horizontal Outrigger Cylinders **Outrigger Control Valves** OK

Outrigger Lock Valves REMEDIED - Pressure sensor in rear right damaged.