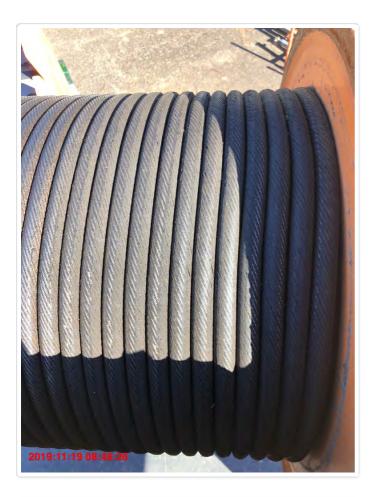

#### **MAIN WINCH**

| Winch Condition & Oil Level | OK   |
|-----------------------------|------|
| Leaks                       | OK   |
| Rope Spooling               | OK   |
| Mounts                      | OK   |
| Brake Caliper and Disc      | N/A  |
| Friction Pads               | N/A  |
| Brake Operation             | OK   |
| Drum Turn Indicator         | OK   |
| Main Wire Rope              | REME |

REMEDIED - Wire rope damaged in multiple sections. Main Wire Rope

Rope Socket and Pins OK Correct Assembly and Connection of Hoist OK Rope Socket Drum Locking Pawl Mechanism N/A Clutch Linings and Cylinder Protection N/A