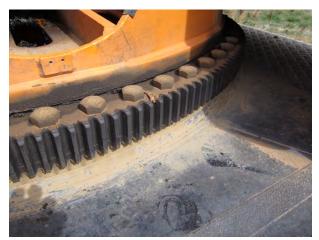

d            | Frequency:        | 5MHz        |
| <b>Surface &lt; 6.3</b> μm R <sub>a</sub> | Yes                        | Cal Block:        | FBH 6mmØ    |
| Scanning Technique:                       | Complete coverage          | Serial No:        | UT-03/UT-05 |
| Test Personnel:                           | Luke Machell               |                   |             |
| Test Restrictions:                        | Nil                        |                   |             |

## 5. PHOTOGRAPHS



Photo 1: Crane identification plate



Photo 2: Vehicle registration







Photo 3: Boom collars



Photo 4: Boom stiffener and butt area



Photo 5: Boom tip



Photo 6: Lower luff cylinder weld and mount



Photo 7: Internal turret and boom welds



Photo 8: Upper luff mount

20-J041







Photo 9: Slew ring and outer slew bolts



Photo 10: Inner slew bolts



Photo 11: Winch sheave mount



Photo 12: Counterweight mount



Photo 13: Counterweight mount



Photo 14: Fly stowage bracket







Photo 15: Lifting lug



Photo 16: Outrigger



Photo 17: Outrigger box



Photo 18: Main and auxiliary hooks



Photo 19: Crack on right side turret weld



Photo 20: Crack on left side turret weld

20-J041







Photo 21: Repaired turret weld



## MOBILE CRANE SERVICE AND INSPECTION REPORT.

(This document has been formulated in accordance with manufacturers' recommendations)

| Plant I.D No:             | Serial No. 51.303311  | Inspection Date 10 07 19 |
|---------------------------|-----------------------|--------------------------|
| Model Grove GMK 5130-2    | Hours: Carrier