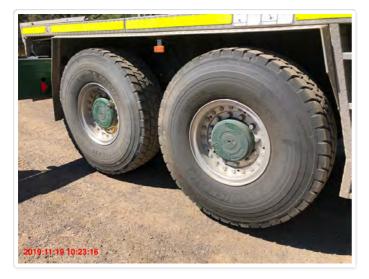

Doors and Locks OK OK Outrigger Controls and Labeling Axle Levelling for Road Travel OK Crane Levelling System OK

Condition of Tyres OK - Heavy scrubbing/scalloping on L/H 1st axle tyre.

OK

OK

OK

OK

Appropriate Earthing