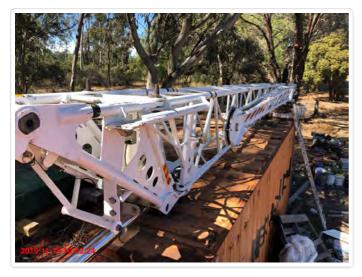

© The Crane Industry Council of Australia 2009

**BOOM AND ATTACHMENTS** OK **Base Section** No. 1 Section OK No. 2 Section OK - All boom sections dry. No. 3 Section OK No. 4 Section OK No. 5 Section OK **Additional Sections** N/A Head Sheaves and bearings REMEDIED - Build up of grease in multiple sheaves. Idler Sheave and Bearing REMEDIED - Excess build up of rope grease on main idler sheave. Rooster Sheave and Bearing OK Extension / Fly Jib Mounts OK Shimming and Alignment OK Boom Lift Cylinders OK Lock Valve(s) OK **Extension Cylinders** OK Lock Valve(s) OK Extend Ropes / Chains N/A Retract Ropes / Chains N/A Boom Length Recoil Drum(s) OK Mechanical Boom Angle Indicator N/A Fixed Jib N/A Luffing Jib(s) N/A Masts N/A Suspension Ropes N/A Suspension Straps / Tubes N/A Load Cell N/A Recoil Drums N/A Superlift N/A Superlift Winch N/A N/A Superlift Winch Brakes Boom / Attachments / Electrics N/A **Proximity Switches** N/A Boom Pinning System N/A Extension / Fly Jib OK - Fly hose reel hoses losing protective sheathing. Sheaves and Bearings OK Anemometer OK ANTI-TWO BLOCKS Boom Head OK Rooster Sheave OK N/A Extension / Fly HOOK BLOCKS - WITH CRANE Description Single Sheave Hook Type Manufacturers Identification OK - R27327 Branded WLL (kg) OK 20000ka Safety Latches OK OK - 1 Sheaves and Bearings Swivel OK Branded with Tare Weight (kg) OK 325ka HOOK BLOCKS - WITH CRANE No. 2 Description Auxiliary Hook Block Type Manufacturers Identification NOT OK - REM - ID plate missing. REM:3188065 Branded WLL (kg) OK 8000kg

### **BOOM AND ATTACHMENTS**

No. 1 Section

No. 3 Section

No. 4 Section

No. 5 Section

Extension / Fly Jib Mounts