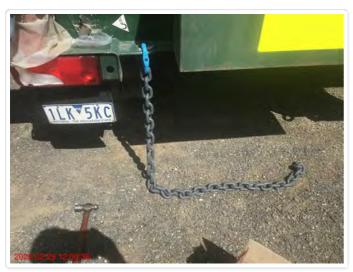

Earth Strap REMEDIED - No earth chain fitted Fire Extinguisher OK - Charged but no current test.