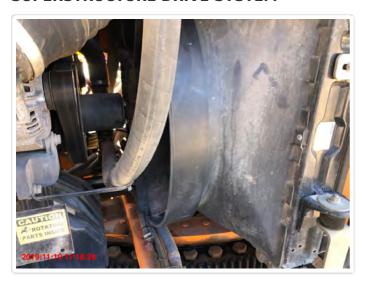

#### SUPERSTRUCTURE DRIVE SYSTEM

| Radiator & Coolant Level Radiator Hoses Fan Fan Guard Oil Cooler(s) Fuel Lines Throttle Engine Mounts Power Transmission Belts Muffler / Spark Arrestor Engine Oil Pressure & Oil Level | OK<br>OK<br>OK<br>N/A<br>N/A<br>OK<br>OK<br>OK<br>OK |
|-----------------------------------------------------------------------------------------------------------------------------------------------------------------------------------------|------------------------------------------------------|
|                                                                                                                                                                                         |                                                      |
| Fuel Tank & Diesel Level Drive Coupling                                                                                                                                                 | OK<br>N/A                                            |

Leaks OK - Minor leak from pump.

Pump Drives OK - Direct Drive

Pump Disconnects (PTO) N/A
Output Coupling N/A