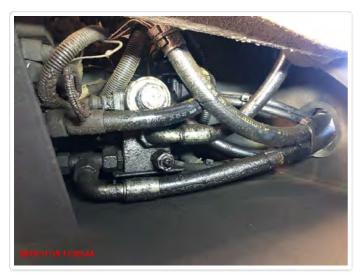

#### **HYDRAULIC SYSTEM**

| Hydraulic Reservoir & Oil Level | OK |
|---------------------------------|----|
| Return Filters and Housing      | OK |
| Suction Lines and Hoses         | OK |
| Oil Cooler(s)                   | OK |
| Main Pump(s)                    | OK |
| Slew Pump                       | OK |
| Steering Pump                   | OK |
| Pilot Pump                      | OK |
| Relief Valves                   | OK |
| Pressure Filter and Housing     | OK |
| Slew Motor                      | OK |
| Slew Valve                      | OK |
| Main Winch Motor                | OK |
| Auxiliary Winch Motor           | OK |
| Main Winch Valve                | OK |
| Auxiliary Winch Valve           | OK |
| Boom Lift Valve                 | OK |
| Boom Extension Valve            | OK |
| Pressure Lines and Hoses        | OK |
| Power Steering Cylinders        | OK |

Vertical Outrigger Cylinders OK - Front left cylinder appears to be leaking. Suggest washing

area and monitoring.

Horizontal Outrigger Cylinders **Outrigger Control Valves** OK

Outrigger Lock Valves REMEDIED - Pressure sensor in rear right damaged.