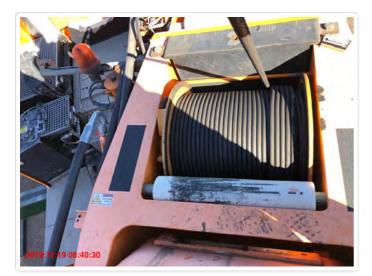

#### **MAIN WINCH**

| Winch Condition & Oil Level | OK   |
|-----------------------------|------|
| Leaks                       | OK   |
| Rope Spooling               | OK   |
| Mounts                      | OK   |
| Brake Caliper and Disc      | N/A  |
| Friction Pads               | N/A  |
| Brake Operation             | OK   |
| Drum Turn Indicator         | OK   |
| Main Wire Rope              | REME |