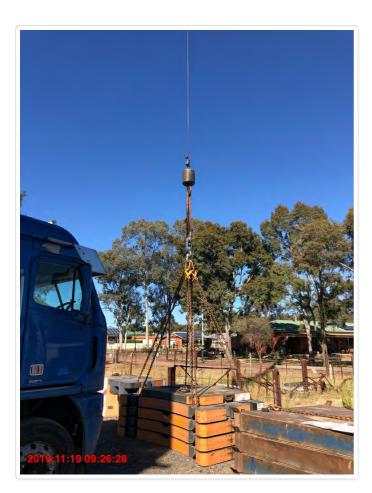

RCI Load Charts
Rated Capacity Limiter (RCL)
Load Chart Reference Number
Rated Load - Boom Fully Extended

75%

1200 OK

|           | Rated Capacity<br>Indicator | Measured |
|-----------|-----------------------------|----------|
| Radius, m | 16.40m                      | 16.30m   |
| Load, kg  | 6900kg                      | 5870kg   |

Rated Load in Stability

OK

|           | Rated Capacity<br>Indicator | Measured |
|-----------|-----------------------------|----------|
| Radius, m | 16.40m                      | 16.30m   |
| Load, kg  | 6900kg                      | 5870kg   |