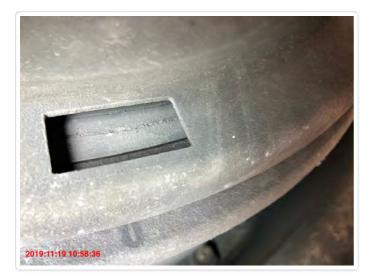

#### **MAIN WINCH**

| Winch Condition & Oil Level | OK   |
|-----------------------------|------|
| Leaks                       | OK   |
| Rope Spooling               | OK   |
| Mounts                      | OK   |
| Brake Caliper and Disc      | N/A  |
| Friction Pads               | N/A  |
| Brake Operation             | OK   |
| Drum Turn Indicator         | OK   |
| Main Wire Rope              | REME |

REMEDIED - Wire rope damaged in multiple sections. Main Wire Rope

Rope Socket and Pins OK Correct Assembly and Connection of Hoist OK Rope Socket Drum Locking Pawl Mechanism N/A Clutch Linings and Cylinder Protection N/A