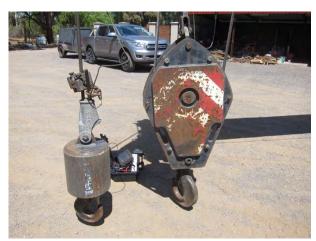

© The Crane Industry Council of Australia 2009

**BOOM AND ATTACHMENTS** OK **Base Section** No. 1 Section OK No. 2 Section OK - All boom sections dry. No. 3 Section OK No. 4 Section OK No. 5 Section OK **Additional Sections** N/A Head Sheaves and bearings REMEDIED - Build up of grease in multiple sheaves. Idler Sheave and Bearing REMEDIED - Excess build up of rope grease on main idler sheave. Rooster Sheave and Bearing OK Extension / Fly Jib Mounts OK Shimming and Alignment OK Boom Lift Cylinders OK Lock Valve(s) OK **Extension Cylinders** OK Lock Valve(s) OK Extend Ropes / Chains N/A Retract Ropes / Chains N/A Boom Length Recoil Drum(s) OK Mechanical Boom Angle Indicator N/A Fixed Jib N/A Luffing Jib(s) N/A Masts N/A Suspension Ropes N/A Suspension Straps / Tubes N/A Load Cell N/A Recoil Drums N/A Superlift N/A Superlift Winch N/A N/A Superlift Winch Brakes Boom / Attachments / Electrics N/A **Proximity Switches** N/A Boom Pinning System N/A Extension / Fly Jib OK - Fly hose reel hoses losing protective sheathing. Sheaves and Bearings OK Anemometer OK ANTI-TWO BLOCKS Boom Head OK Rooster Sheave OK N/A Extension / Fly HOOK BLOCKS - WITH CRANE Description Single Sheave Hook Type Manufacturers Identification OK - R27327 Branded WLL (kg) OK 20000ka Safety Latches OK OK - 1 Sheaves and Bearings Swivel OK Branded with Tare Weight (kg) OK 325ka HOOK BLOCKS - WITH CRANE No. 2 Description Auxiliary Hook Block Type Manufacturers Identification NOT OK - REM - ID plate missing. REM:3188065 Branded WLL (kg) OK 8000kg

Safety Latches OK

Sheaves and Bearings N/A Swivel OK

Branded with Tare Weight (kg) NOT OK - REM 1kg