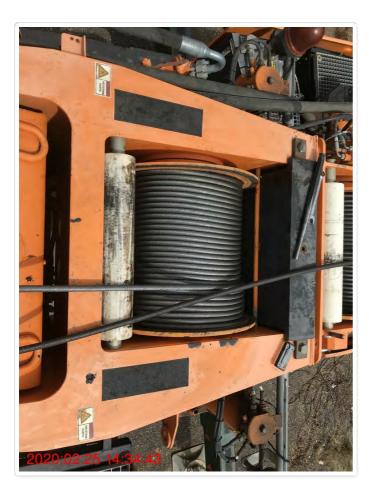

#### **MAIN WINCH**

| Winch Condition & Oil Level | OK   |
|-----------------------------|------|
| Leaks                       | OK   |
| Rope Spooling               | OK   |
| Mounts                      | OK   |
| Brake Caliper and Disc      | N/A  |
| Friction Pads               | N/A  |
| Brake Operation             | OK   |
| Drum Turn Indicator         | OK   |
| Main Wire Rope              | REME |

REMEDIED - Wire rope damaged in multiple sections. Main Wire Rope

Rope Socket and Pins OK Correct Assembly and Connection of Hoist OK Rope Socket Drum Locking Pawl Mechanism N/A Clutch Linings and Cylinder Protection N/A