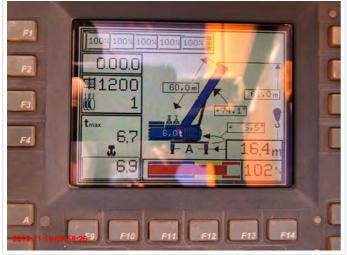

#### **FUNCTIONAL TESTS - MAIN WINCH**

Rated Capacity Indicator (RCI) Load Chart Reference Number Printed Chart - No Load

1200 OK

|                    | Printed Chart | Rated Capacity<br>Indicator |
|--------------------|---------------|-----------------------------|
| Boom Angle,<br>deg | N/A°          | N/A°                        |
| Boom Length, m     | 60.00m        | 60.00m                      |
| Radius, m          | 16.00m        | 16.00m                      |
| Load, kg           | 7000kg        | 7000kg                      |

RCI Load Charts
Rated Capacity Limiter (RCL)
Load Chart Reference Number
Rated Load - Boom Fully Extended

75%

1200 OK

|           | Rated Capacity<br>Indicator | Measured |
|-----------|-----------------------------|----------|
| Radius, m | 16.40m                      | 16.30m   |
| Load, kg  | 6900kg                      | 5870kg   |

Rated Load in Stability

OK

|           | Rated Capacity<br>Indicator | Measured |
|-----------|-----------------------------|----------|
| Radius, m | 16.40m                      | 16.30m   |
| Load, kg  | 6900kg                      | 5870kg   |