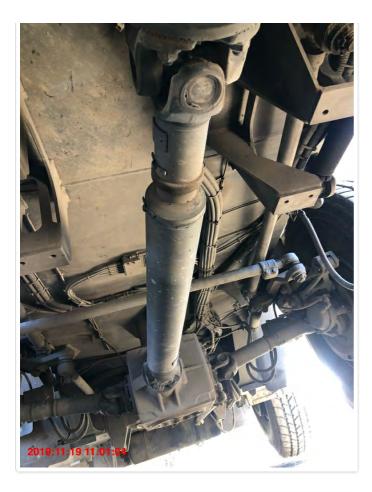

### **SLEW SYSTEM**

#### **MAIN WINCH**

| Winch Condition & Oil Level | OK   |
|-----------------------------|------|
| Leaks                       | OK   |
| Rope Spooling               | OK   |
| Mounts                      | OK   |
| Brake Caliper and Disc      | N/A  |
| Friction Pads               | N/A  |
| Brake Operation             | OK   |
| Drum Turn Indicator         | OK   |
| Main Wire Rope              | REME |

REMEDIED - Wire rope damaged in multiple sections. Main Wire Rope

Rope Socket and Pins OK Correct Assembly and Connection of Hoist OK Rope Socket Drum Locking Pawl Mechanism N/A Clutch Linings and Cylinder Protection N/A