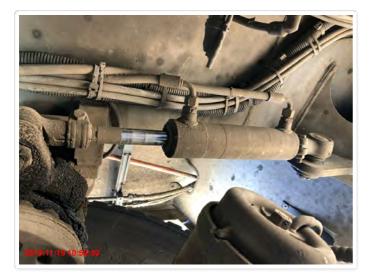

Vertical Outrigger Cylinders OK - Front left cylinder appears to be leaking. Suggest washing

area and monitoring.

Horizontal Outrigger Cylinders **Outrigger Control Valves** OK

Outrigger Lock Valves REMEDIED - Pressure sensor in rear right damaged.

Counterweight Lift Cylinder OK - Possible minor oil leak from cylinders. Suggest washing area

and monitoring.