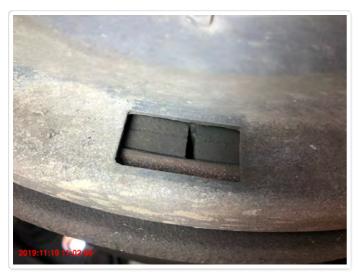

Doors and Locks OK OK Outrigger Controls and Labeling Axle Levelling for Road Travel OK Crane Levelling System OK

Condition of Tyres OK - Heavy scrubbing/scalloping on L/H 1st axle tyre.

OK

OK

OK

OK

Appropriate Earthing