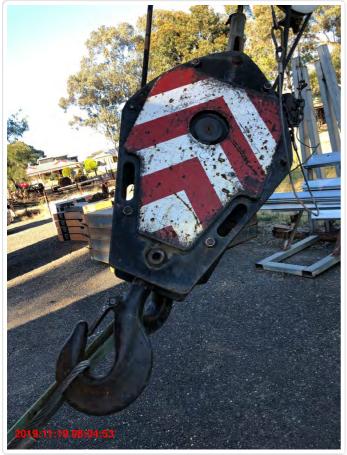

© The Crane Industry Council of Australia 2009

**BOOM AND ATTACHMENTS** OK **Base Section** No. 1 Section OK No. 2 Section OK - All boom sections dry. No. 3 Section OK No. 4 Section OK No. 5 Section OK **Additional Sections** N/A Head Sheaves and bearings REMEDIED - Build up of grease in multiple sheaves. Idler Sheave and Bearing REMEDIED - Excess build up of rope grease on main idler sheave. Rooster Sheave and Bearing OK Extension / Fly Jib Mounts OK Shimming and Alignment OK Boom Lift Cylinders OK Lock Valve(s) OK **Extension Cylinders** OK Lock Valve(s) OK Extend Ropes / Chains N/A Retract Ropes / Chains N/A Boom Length Recoil Drum(s) OK Mechanical Boom Angle Indicator N/A Fixed Jib N/A Luffing Jib(s) N/A Masts N/A Suspension Ropes N/A Suspension Straps / Tubes N/A Load Cell N/A Recoil Drums N/A Superlift N/A Superlift Winch N/A N/A Superlift Winch Brakes Boom / Attachments / Electrics N/A **Proximity Switches** N/A Boom Pinning System N/A Extension / Fly Jib OK - Fly hose reel hoses losing protective sheathing. Sheaves and Bearings OK Anemometer OK ANTI-TWO BLOCKS Boom Head OK Rooster Sheave OK N/A Extension / Fly HOOK BLOCKS - WITH CRANE Description Single Sheave Hook Type Manufacturers Identification OK - R27327 Branded WLL (kg) OK 20000ka Safety Latches OK OK - 1 Sheaves and Bearings Swivel OK Branded with Tare Weight (kg) OK 325ka HOOK BLOCKS - WITH CRANE No. 2 Description Auxiliary Hook Block Type Manufacturers Identification NOT OK - REM - ID plate missing. REM:3188065 Branded WLL (kg) OK 8000kg