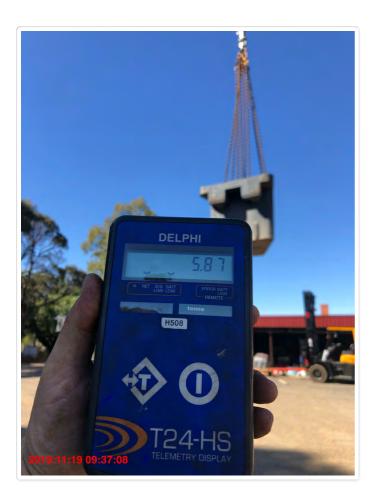

RCI Load Charts
Rated Capacity Limiter (RCL)
Load Chart Reference Number
Rated Load - Boom Fully Extended

75%

1200 OK

|           | Rated Capacity<br>Indicator | Measured |
|-----------|-----------------------------|----------|
| Radius, m | 16.40m                      | 16.30m   |
| Load, kg  | 6900kg                      | 5870kg   |

Rated Load in Stability

OK

|           | Rated Capacity<br>Indicator | Measured |
|-----------|-----------------------------|----------|
| Radius, m | 16.40m                      | 16.30m   |
| Load, kg  | 6900kg                      | 5870kg   |