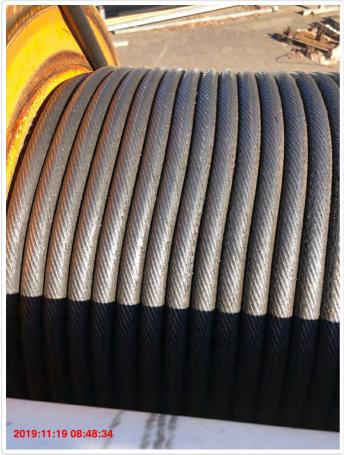

#### **MAIN WINCH**

| Winch Condition & Oil Level | OK   |
|-----------------------------|------|
| Leaks                       | OK   |
| Rope Spooling               | OK   |
| Mounts                      | OK   |
| Brake Caliper and Disc      | N/A  |
| Friction Pads               | N/A  |
| Brake Operation             | OK   |
| Drum Turn Indicator         | OK   |
| Main Wire Rope              | REME |

REMEDIED - Wire rope damaged in multiple sections. Main Wire Rope

Rope Socket and Pins OK Correct Assembly and Connection of Hoist OK Rope Socket Drum Locking Pawl Mechanism N/A Clutch Linings and Cylinder Protection N/A