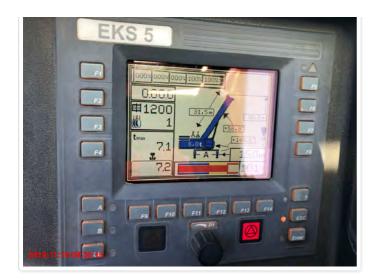

#### **FUNCTIONAL TESTS - MAIN WINCH**

Rated Capacity Indicator (RCI) Load Chart Reference Number Printed Chart - No Load

1200 OK

|                    | Printed Chart | Rated Capacity<br>Indicator |
|--------------------|---------------|-----------------------------|
| Boom Angle,<br>deg | N/A°          | N/A°                        |
| Boom Length, m     | 60.00m        | 60.00m                      |
| Radius, m          | 16.00m        | 16.00m                      |
| Load, kg           | 7000kg        | 7000kg                      |

RCI Load Charts
Rated Capacity Limiter (RCL)
Load Chart Reference Number
Rated Load - Boom Fully Extended

75%

1200 OK

|           | Rated Capacity<br>Indicator | Measured |
|-----------|-----------------------------|----------|
| Radius, m | 16.40m                      | 16.30m   |
| Load, kg  | 6900kg                      | 5870kg   |