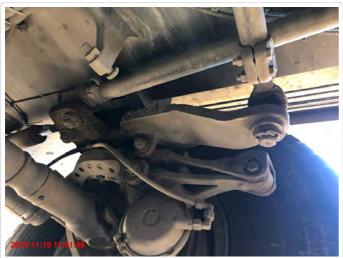

Doors and Locks OK OK Outrigger Controls and Labeling Axle Levelling for Road Travel OK Crane Levelling System OK

Condition of Tyres OK - Heavy scrubbing/scalloping on L/H 1st axle tyre.

OK

OK

OK

OK

Appropriate Earthing