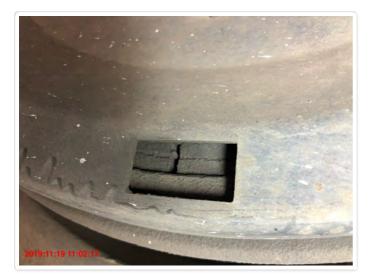

Doors and Locks OK OK Outrigger Controls and Labeling Axle Levelling for Road Travel OK Crane Levelling System OK

Condition of Tyres OK - Heavy scrubbing/scalloping on L/H 1st axle tyre.

OK

OK

OK

OK

Appropriate Earthing