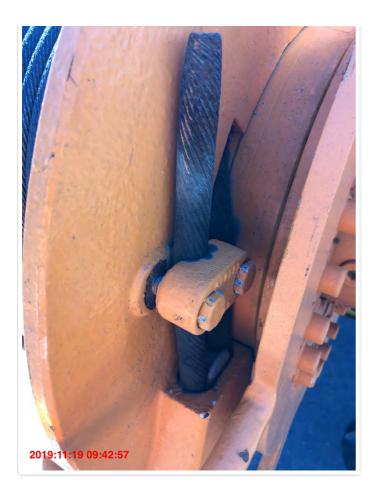

REMEDIED - Wire rope damaged in multiple sections. Main Wire Rope

Rope Socket and Pins OK Correct Assembly and Connection of Hoist OK Rope Socket Drum Locking Pawl Mechanism N/A Clutch Linings and Cylinder Protection N/A