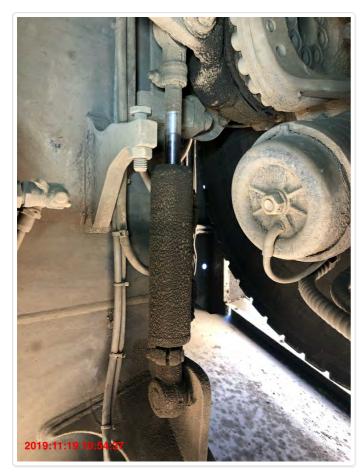

Vertical Outrigger Cylinders OK - Front left cylinder appears to be leaking. Suggest washing

area and monitoring.

Horizontal Outrigger Cylinders **Outrigger Control Valves** OK

Outrigger Lock Valves REMEDIED - Pressure sensor in rear right damaged.

Counterweight Lift Cylinder OK - Possible minor oil leak from cylinders. Suggest washing area

and monitoring.