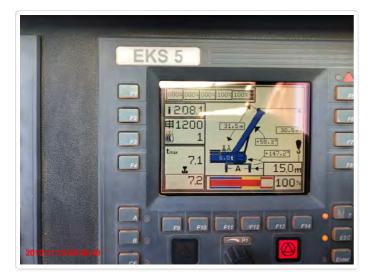

#### **FUNCTIONAL TESTS - MAIN WINCH**

Rated Capacity Indicator (RCI) Load Chart Reference Number Printed Chart - No Load

1200 OK

|                    | Printed Chart | Rated Capacity<br>Indicator |
|--------------------|---------------|-----------------------------|
| Boom Angle,<br>deg | N/A°          | N/A°                        |
| Boom Length, m     | 60.00m        | 60.00m                      |
| Radius, m          | 16.00m        | 16.00m                      |
| Load, kg           | 7000kg        | 7000kg                      |

RCI Load Charts
Rated Capacity Limiter (RCL)
Load Chart Reference Number
Rated Load - Boom Fully Extended

75%

1200 OK

|           | Rated Capacity<br>Indicator | Measured |
|-----------|-----------------------------|----------|
| Radius, m | 16.40m                      | 16.30m   |
| Load, kg  | 6900kg                      | 5870kg   |