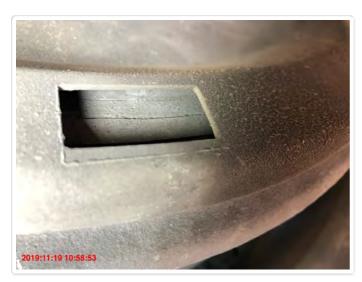

#### **MAIN WINCH**

| Winch Condition & Oil Level | OK   |
|-----------------------------|------|
| Leaks                       | OK   |
| Rope Spooling               | OK   |
| Mounts                      | OK   |
| Brake Caliper and Disc      | N/A  |
| Friction Pads               | N/A  |
| Brake Operation             | OK   |
| Drum Turn Indicator         | OK   |
| Main Wire Rope              | REME |

REMEDIED - Wire rope damaged in multiple sections. Main Wire Rope

Rope Socket and Pins OK Correct Assembly and Connection of Hoist OK Rope Socket Drum Locking Pawl Mechanism N/A Clutch Linings and Cylinder Protection N/A