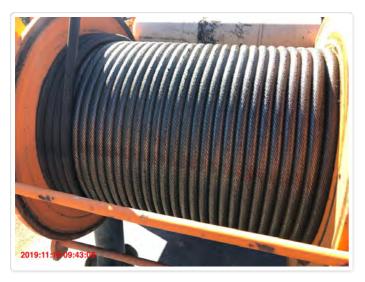

#### **MAIN WINCH**

| Winch Condition & Oil Level | OK   |
|-----------------------------|------|
| Leaks                       | OK   |
| Rope Spooling               | OK   |
| Mounts                      | OK   |
| Brake Caliper and Disc      | N/A  |
| Friction Pads               | N/A  |
| Brake Operation             | OK   |
| Drum Turn Indicator         | OK   |
| Main Wire Rope              | REME |

REMEDIED - Wire rope damaged in multiple sections. Main Wire Rope

Rope Socket and Pins OK Correct Assembly and Connection of Hoist OK Rope Socket Drum Locking Pawl Mechanism N/A Clutch Linings and Cylinder Protection N/A