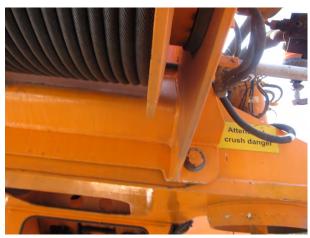

#### **MAIN WINCH**

| Winch Condition & Oil Level | OK   |
|-----------------------------|------|
| Leaks                       | OK   |
| Rope Spooling               | OK   |
| Mounts                      | OK   |
| Brake Caliper and Disc      | N/A  |
| Friction Pads               | N/A  |
| Brake Operation             | OK   |
| Drum Turn Indicator         | OK   |
| Main Wire Rope              | REME |

REMEDIED - Wire rope damaged in multiple sections. Main Wire Rope

Rope Socket and Pins OK Correct Assembly and Connection of Hoist OK Rope Socket Drum Locking Pawl Mechanism N/A Clutch Linings and Cylinder Protection N/A