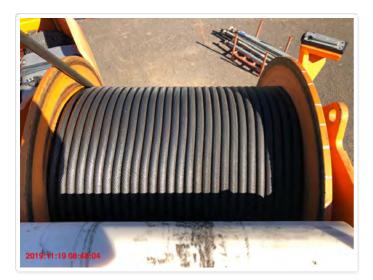

#### **MAIN WINCH**

| Winch Condition & Oil Level | OK   |
|-----------------------------|------|
| Leaks                       | OK   |
| Rope Spooling               | OK   |
| Mounts                      | OK   |
| Brake Caliper and Disc      | N/A  |
| Friction Pads               | N/A  |
| Brake Operation             | OK   |
| Drum Turn Indicator         | OK   |
| Main Wire Rope              | REME |

REMEDIED - Wire rope damaged in multiple sections. Main Wire Rope

Rope Socket and Pins OK Correct Assembly and Connection of Hoist OK Rope Socket Drum Locking Pawl Mechanism N/A Clutch Linings and Cylinder Protection N/A