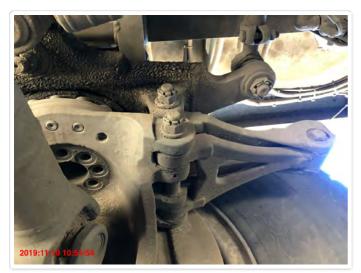

#### **CHASSIS INSPECTION**

OK Frame Suspension System OK **Steering Components** OK OK **Driving Axles** Non Driving Axles OK

Differentials OK - Minor oil leak from 4th axle pinion seal.

**Planetary Drives** OK **Drive Lines** OK Brake(s) OK Parking Brake OK **Outrigger Boxes** OK Outrigger Beams OK

**Outrigger Pads** OK - Brackets slightly bent.

Markings For Alternate Outrigger Widths OK Outrigger Hazard Striping OK Sheet Metal / Guards OK

Decals / Signs - In English OK - SWL instead of MRC as required.