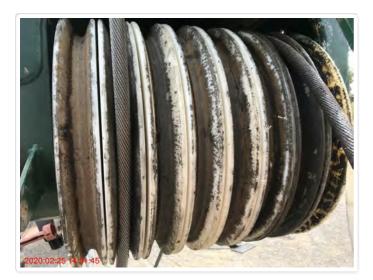

© The Crane Industry Council of Australia 2009

**BOOM AND ATTACHMENTS** OK **Base Section** No. 1 Section OK No. 2 Section OK - All boom sections dry. No. 3 Section OK No. 4 Section OK No. 5 Section OK **Additional Sections** N/A Head Sheaves and bearings REMEDIED - Build up of grease in multiple sheaves. Idler Sheave and Bearing REMEDIED - Excess build up of rope grease on main idler sheave. Rooster Sheave and Bearing OK Extension / Fly Jib Mounts OK Shimming and Alignment OK Boom Lift Cylinders OK Lock Valve(s) OK **Extension Cylinders** OK Lock Valve(s) OK Extend Ropes / Chains N/A Retract Ropes / Chains N/A Boom Length Recoil Drum(s) OK Mechanical Boom Angle Indicator N/A Fixed Jib N/A Luffing Jib(s) N/A Masts N/A Suspension Ropes N/A Suspension Straps / Tubes N/A Load Cell N/A Recoil Drums N/A Superlift N/A Superlift Winch N/A N/A Superlift Winch Brakes Boom / Attachments / Electrics N/A **Proximity Switches** N/A Boom Pinning System N/A Extension / Fly Jib OK - Fly hose reel hoses losing protective sheathing. Sheaves and Bearings OK Anemometer OK ANTI-TWO BLOCKS Boom Head OK Rooster Sheave OK N/A Extension / Fly HOOK BLOCKS - WITH CRANE Description Single Sheave Hook Type Manufacturers Identification OK - R27327 Branded WLL (kg) OK 20000ka Safety Latches OK OK - 1 Sheaves and Bearings Swivel OK Branded with Tare Weight (kg) OK 325ka HOOK BLOCKS - WITH CRANE No. 2 Description Auxiliary Hook Block Type Manufacturers Identification NOT OK - REM - ID plate missing. REM:3188065 Branded WLL (kg) OK 8000kg