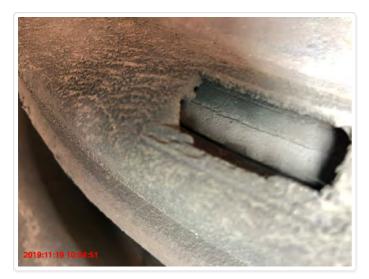

#### **MAIN WINCH**

| Winch Condition & Oil Level | OK   |
|-----------------------------|------|
| Leaks                       | OK   |
| Rope Spooling               | OK   |
| Mounts                      | OK   |
| Brake Caliper and Disc      | N/A  |
| Friction Pads               | N/A  |
| Brake Operation             | OK   |
| Drum Turn Indicator         | OK   |
| Main Wire Rope              | REME |

REMEDIED - Wire rope damaged in multiple sections. Main Wire Rope

Rope Socket and Pins OK Correct Assembly and Connection of Hoist OK Rope Socket Drum Locking Pawl Mechanism N/A Clutch Linings and Cylinder Protection N/A