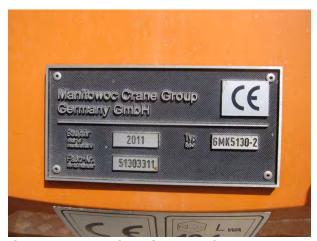

**Email** priters@cccs.net.au

Make Grove

 Model
 GMK 5130-2

 Serial Number
 5130 3311

**Plant Number** N/A **Year of Manufacture** 2011

Design Registration Number NOT AVAILABLE AT

TIME OF INSPECTION.

Plant Registration N/A
Road Registration 1LK5KC
Max Load 130000kg