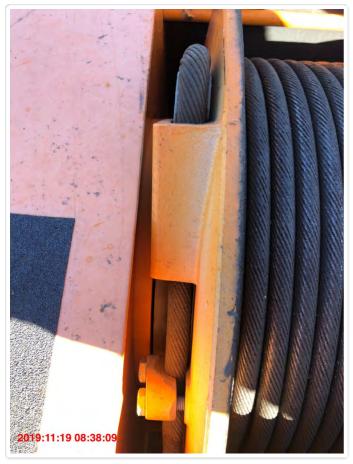

#### **MAIN WINCH**

| Winch Condition & Oil Level | OK   |
|-----------------------------|------|
| Leaks                       | OK   |
| Rope Spooling               | OK   |
| Mounts                      | OK   |
| Brake Caliper and Disc      | N/A  |
| Friction Pads               | N/A  |
| Brake Operation             | OK   |
| Drum Turn Indicator         | OK   |
| Main Wire Rope              | REME |

REMEDIED - Wire rope damaged in multiple sections. Main Wire Rope

Rope Socket and Pins OK Correct Assembly and Connection of Hoist OK Rope Socket Drum Locking Pawl Mechanism N/A Clutch Linings and Cylinder Protection N/A