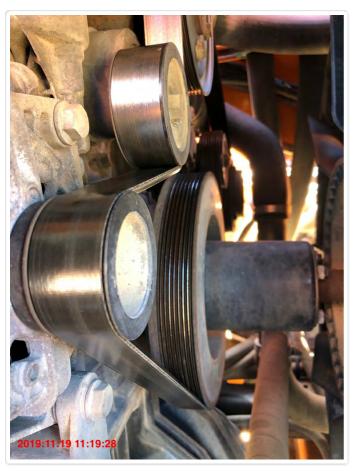

#### **DRIVE SYSTEMS**

| Radiator & Coolant Level        | OK  |
|---------------------------------|-----|
| Radiator Hoses                  | OK  |
| Fan                             | OK  |
| Fan Guard                       | OK  |
| Oil Cooler(s)                   | N/A |
| Fuel Lines                      | OK  |
| Throttle                        | OK  |
| Engine Mounts                   | OK  |
| Power Transmission Belts        | OK  |
| Muffler / Spark Arrestor        | OK  |
| Engine Oil Pressure & Oil Level | OK  |
| Abnormal Engine Noises          | OK  |
| Fuel Tank & Diesel Level        | OK  |
| Power Shift / Range Shift       | OK  |
| Drive Coupling                  | OK  |
| Transmission Noise              | OK  |
| Leaks                           | OK  |
| Pump Drives                     | OK  |
| Pump Disconnects (PTO)          | OK  |
| Output Coupling                 | OK  |
| Engine Braking                  | N/A |
| Transmission Retarder           | N/A |
| Telma Brake                     | OK  |
| ABS Brakes                      | N/A |
|                                 |     |