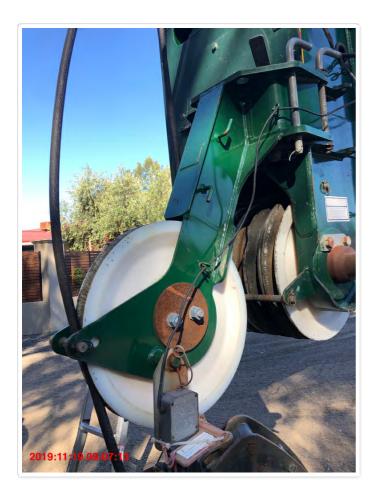

© The Crane Industry Council of Australia 2009

**BOOM AND ATTACHMENTS** OK **Base Section** No. 1 Section OK No. 2 Section OK - All boom sections dry. No. 3 Section OK No. 4 Section OK No. 5 Section OK **Additional Sections** N/A Head Sheaves and bearings REMEDIED - Build up of grease in multiple sheaves. Idler Sheave and Bearing REMEDIED - Excess build up of rope grease on main idler sheave. Rooster Sheave and Bearing OK Extension / Fly Jib Mounts OK Shimming and Alignment OK Boom Lift Cylinders OK Lock Valve(s) OK **Extension Cylinders** OK Lock Valve(s) OK Extend Ropes / Chains N/A Retract Ropes / Chains N/A Boom Length Recoil Drum(s) OK Mechanical Boom Angle Indicator N/A Fixed Jib N/A Luffing Jib(s) N/A Masts N/A Suspension Ropes N/A Suspension Straps / Tubes N/A Load Cell N/A Recoil Drums N/A Superlift N/A Superlift Winch N/A N/A Superlift Winch Brakes Boom / Attachments / Electrics N/A **Proximity Switches** N/A Boom Pinning System N/A Extension / Fly Jib OK - Fly hose reel hoses losing protective sheathing. Sheaves and Bearings OK Anemometer OK ANTI-TWO BLOCKS Boom Head OK Rooster Sheave OK N/A Extension / Fly HOOK BLOCKS - WITH CRANE Description Single Sheave Hook Type Manufacturers Identification OK - R27327 Branded WLL (kg) OK 20000ka Safety Latches OK OK - 1 Sheaves and Bearings Swivel OK Branded with Tare Weight (kg) OK 325ka HOOK BLOCKS - WITH CRANE No. 2 Description Auxiliary Hook Block Type Manufacturers Identification NOT OK - REM - ID plate missing. REM:3188065 Branded WLL (kg) OK 8000kg