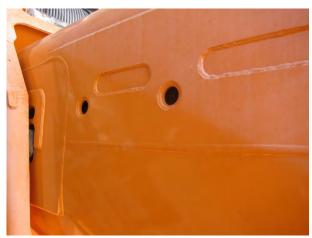

Vertical Outrigger Cylinders OK - Front left cylinder appears to be leaking. Suggest washing

area and monitoring.

Horizontal Outrigger Cylinders **Outrigger Control Valves** OK

Outrigger Lock Valves REMEDIED - Pressure sensor in rear right damaged.

Counterweight Lift Cylinder OK - Possible minor oil leak from cylinders. Suggest washing area

and monitoring.