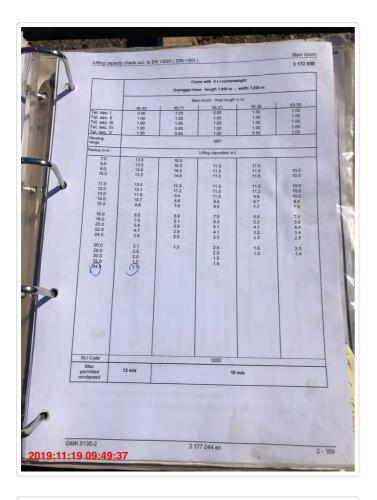

#### **FUNCTIONAL TESTS - MAIN WINCH**

Rated Capacity Indicator (RCI) Load Chart Reference Number Printed Chart - No Load

1200 OK

|                    | Printed Chart | Rated Capacity<br>Indicator |
|--------------------|---------------|-----------------------------|
| Boom Angle,<br>deg | N/A°          | N/A°                        |
| Boom Length, m     | 60.00m        | 60.00m                      |
| Radius, m          | 16.00m        | 16.00m                      |
| Load, kg           | 7000kg        | 7000kg                      |

RCI Load Charts
Rated Capacity Limiter (RCL)
Load Chart Reference Number
Rated Load - Boom Fully Extended

75%

1200 OK

|           | Rated Capacity<br>Indicator | Measured |
|-----------|-----------------------------|----------|
| Radius, m | 16.40m                      | 16.30m   |
| Load, kg  | 6900kg                      | 5870kg   |