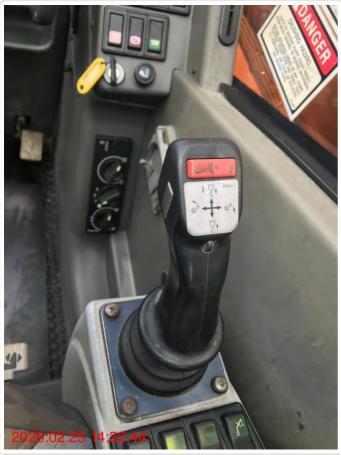

#### **REVOLVING FRAME AND CABIN**

| Counterweight Hazard Striping OK Boom Mounting Lugs OK Boom Mounting Pins OK Lift Cylinder Lugs OK Lift Cylinder Lugs OK Lift Cylinder Pins OK Cab Glass and Mirrors OK Sheet Metal / Guards OK Seat Assembly OK Throttle OK Dead Man Controls OK Free Fall Lockout N/A Load Charts in English OK Control Levers - Clearly Marked REMEDIED - Control decals missing. Control Cables / Pilot Hoses OK Air Conditioner OK Anti-Two block Alarms OK Access Steps OK Crane Level Indicator OK - Electronic Outrigger Controls Cab Mounts Front Wiper Cok Windscreen Wiper / Washer Windscreen Wiper / Washer Switches and Relays Upper Steering N/A UK Cok UK Cok UK Cok Cab Cok Cab Cok                                                                                                                                                                                                                                                                                                                                                                                                                                                                                                                                                                                                                                                                                                                                                                                                                                                                                                                                                                                                                                                                                                                                                                                                                                                                                                                                                                                                       | Frame<br>Counterweight Attachment - Security | OK<br>OK                           |
|--------------------------------------------------------------------------------------------------------------------------------------------------------------------------------------------------------------------------------------------------------------------------------------------------------------------------------------------------------------------------------------------------------------------------------------------------------------------------------------------------------------------------------------------------------------------------------------------------------------------------------------------------------------------------------------------------------------------------------------------------------------------------------------------------------------------------------------------------------------------------------------------------------------------------------------------------------------------------------------------------------------------------------------------------------------------------------------------------------------------------------------------------------------------------------------------------------------------------------------------------------------------------------------------------------------------------------------------------------------------------------------------------------------------------------------------------------------------------------------------------------------------------------------------------------------------------------------------------------------------------------------------------------------------------------------------------------------------------------------------------------------------------------------------------------------------------------------------------------------------------------------------------------------------------------------------------------------------------------------------------------------------------------------------------------------------------------------------------------------------------------|----------------------------------------------|------------------------------------|
| Boom Mounting Lugs Boom Mounting Pins OK Cab Gas Mounting Pins OK Cab Glass and Mirrors Sheet Metal / Guards Seat Assembly OK Throttle OBad Man Controls Free Fall Lockout Decals / Signs - In English Control Levers - Clearly Marked Control Cables / Pilot Hoses Heater Air Conditioner Gauges Anti-Two block Alarms Horn Access Steps Doors and Locks Crane Level Indicator Outrigger Controls Cab Mounts Front Wiper Control Wiper Control Controls OK Cab Mounts Control Controls OK Cab Mounts Crane Level Indicator OK Roof Wiper Windscreen Wiper / Washer Switches and Relays OK Signs - Control Control decals missing. OK Control Control Control Control decals missing. OK Control Control Control Control Control decals missing. OK Control Co |                                              |                                    |
| Boom Mounting Pins Lift Cylinder Lugs Lift Cylinder Pins OK Cab Glass and Mirrors OK Sheet Metal / Guards Seat Assembly Throttle OK Dead Man Controls Free Fall Lockout Decals / Signs - In English Load Charts in English as per AS1418 Control Levers - Clearly Marked Control Cables / Pilot Hoses Air Conditioner Gauges Arti-Two block Alarms Horn OK Access Steps Doors and Locks Crane Level Indicator Outrigger Controls Cab Mounts OK Roof Wiper Roof Wiper Roof Wiper Roof Wiper Roof Wiper Roof Winder Rok Windscreen Wiper / Washer Switches and Relays OK OK Cab Mc Cab                                                                                                                                                                                                                                                                                                                                                                                                                                                                                                                                                                                                                                                                                                                                                                                                                                                                                                                                                                                                                                                                                                                                                                                                                                                                                                                                                                                                                                                                                                       |                                              |                                    |
| Lift Cylinder Lugs Lift Cylinder Pins OK Cab Glass and Mirrors OK Sheet Metal / Guards OK Seat Assembly OK Throttle OBA Dead Man Controls Free Fall Lockout Decals / Signs - In English Load Charts in English as per AS1418 Control Levers - Clearly Marked Control Cables / Pilot Hoses Heater Air Conditioner Gauges Anti-Two block Alarms Horn Access Steps Doors and Locks Crane Level Indicator Outrigger Controls Cab Mounts OK Cab Mounts OK Crane Level Indicator OK Cab Mounts OK Cok Roof Wiper OK Roof Wiper OK Roof Wiper OK Roof Windscreen Wiper / Washer Switches and Relays OK                                                                                                                                                                                                                                                                                                                                                                                                                                                                                                                                                                                                                                                                                                                                                                                                                                                                                                                                                                                                                                                                                                                                                                                                                                                                                                                                                                                                                                                                                            |                                              |                                    |
| Lift Cylinder Pins Cab Glass and Mirrors Sheet Metal / Guards Seat Assembly OK Seat Assembly OK Throttle OK Dead Man Controls Free Fall Lockout Decals / Signs - In English OK Control Levers - Clearly Marked Control Cables / Pilot Hoses Heater Air Conditioner Gauges Anti-Two block Alarms Horn Access Steps Doors and Locks Crane Level Indicator Outrigger Controls Cab Mounts Front Wiper Rof Washer Switches and Relays UK Seat Assembly OK OK OK OK Seat Assembly OK OK OK Crane Level Indicator OK Cok Windscreen Wiper / Washer Switches and Relays OK                                                                                                                                                                                                                                                                                                                                                                                                                                                                                                                                                                                                                                                                                                                                                                                                                                                                                                                                                                                                                                                                                                                                                                                                                                                                                                                                                                                                                                                                                                                         |                                              |                                    |
| Cab Ğlass and Mirrors Sheet Metal / Guards Seat Assembly OK Throttle OBA Dead Man Controls Free Fall Lockout Decals / Signs - In English Load Charts in English as per AS1418 Control Levers - Clearly Marked Control Cables / Pilot Hoses Heater OK Gauges OK Anti-Two block Alarms Horn Access Steps Doors and Locks Crane Level Indicator Outrigger Controls Cob Wiper Roof Wiper Roof Wiper Roof Wiper Roof Windscreen Wiper / Washer Switches and Relays OK OK CK                                                                                                                                                                                                                                                                                                                                                                                                                                                                                                                                                                                                                                                                                                                                                                                                                                                                                                                                                                                                                                                                                                                                                                                                                                                                                                                                                                                                                                                                                                                                                                                                                     |                                              |                                    |
| Sheet Metal / Guards Seat Assembly OK Throttle OK Dead Man Controls Free Fall Lockout Decals / Signs - In English Load Charts in English as per AS1418 Control Levers - Clearly Marked REMEDIED - Control decals missing. Control Cables / Pilot Hoses OK Air Conditioner OK Air Conditioner OK Anti-Two block Alarms Horn Access Steps Doors and Locks Crane Level Indicator Outrigger Controls Cab Mounts Front Wiper Roof Wiper Washer  OK Roof Wiper OK Roof Wiper OK Roof Wiper OK Switches and Relays OK UNA OK Cy Upper Steering N/A                                                                                                                                                                                                                                                                                                                                                                                                                                                                                                                                                                                                                                                                                                                                                                                                                                                                                                                                                                                                                                                                                                                                                                                                                                                                                                                                                                                                                                                                                                                                                                                    |                                              |                                    |
| Seat Assembly Throttle OK Dead Man Controls Free Fall Lockout N/A Decals / Signs - In English Control Levers - Clearly Marked Control Cables / Pilot Hoses Heater Air Conditioner Gauges Anti-Two block Alarms Horn Access Steps Doors and Locks Crane Level Indicator Outrigger Controls Cab Mounts Front Wiper Roof Wiper Windscreen Wiper / Washer Switches and Relays UK OK OK Control Cables / Pilot Hoses OK Cob Mounts OK |                                              |                                    |
| Throttle Dead Man Controls OK Dead Man Controls OK Free Fall Lockout N/A Decals / Signs - In English OK Load Charts in English as per AS1418 OK Control Levers - Clearly Marked REMEDIED - Control decals missing. Control Cables / Pilot Hoses OK Heater OK Air Conditioner OK Gauges OK Anti-Two block Alarms OK Horn OK Access Steps OK Doors and Locks OK Crane Level Indicator OK - Electronic Outrigger Controls OK Front Wiper OK Roof Wiper OK Windscreen Wiper / Washer Switches and Relays Upper Steering N/A                                                                                                                                                                                                                                                                                                                                                                                                                                                                                                                                                                                                                                                                                                                                                                                                                                                                                                                                                                                                                                                                                                                                                                                                                                                                                                                                                                                                                                                                                                                                                                                                        |                                              | OK                                 |
| Dead Man Controls Free Fall Lockout N/A Decals / Signs - In English Load Charts in English as per AS1418 Control Levers - Clearly Marked REMEDIED - Control decals missing. Control Cables / Pilot Hoses OK Heater OK Air Conditioner OK Gauges OK Anti-Two block Alarms OK Horn OK Access Steps OK Doors and Locks Crane Level Indicator Outrigger Controls Cab Mounts Front Wiper Roof Wiper Windscreen Wiper / Washer Switches and Relays Upper Steering OK NA Cod Chartine N/A  OK Cod                                                                                                                                                                                                                                                                                                                                                                                                                                                                                                                                                                                                                                                                                                                                                                                                                                                                                                                                                                                                                                                                                                                                                                                                                                                                                                                                                                                                                                                                                                                                                                                                 |                                              | OK                                 |
| Decals / Signs - In English Load Charts in English as per AS1418 Control Levers - Clearly Marked Control Cables / Pilot Hoses Heater Air Conditioner Gauges OK Anti-Two block Alarms Horn Access Steps Doors and Locks Crane Level Indicator Outrigger Controls Cab Mounts Front Wiper Roof Wiper Windscreen Wiper / Washer Switches and Relays Upper Steering OK Control Cables / Pilot Hoses OK Control Control Control Control Control decals missing. OK Control Control decals missing. OK Cok                                                                                                                                                                                                                                                                                                                                                                                                                                                                                                                                                                                                                                                                                                                                                                                                                                                                                                                                                                                                                                                                                                                                                                                                                                                                                                                                                                                                                                                                                                                                                                                        | Dead Man Controls                            |                                    |
| Load Charts in English as per AS1418 Control Levers - Clearly Marked Control Cables / Pilot Hoses Heater OK Air Conditioner Gauges Anti-Two block Alarms Horn Access Steps Doors and Locks Crane Level Indicator Outrigger Controls Cab Mounts Front Wiper Roof Wiper Windscreen Wiper / Washer Switches and Relays Upper Steering OK REMEDIED - Control decals missing. OK REMEDIED - Control decals missing. OK Cok REMEDIED - Control decals missing. OK REMEDIED - Control decals missing. OK Cok                                                                                                                                                                                                                                                                                                                                                                                                                                                                                                                                                                                                                                                                                                                                                                                                                                                                                                                                                                                                                                                                                                                                                                                                                                                                                                                                                                                                                                                                                                                                                                                      | Free Fall Lockout                            | N/A                                |
| Control Levers - Clearly Marked Control Cables / Pilot Hoses Heater OK Air Conditioner Gauges OK Anti-Two block Alarms OK Access Steps OK Doors and Locks Crane Level Indicator Outrigger Controls Cab Mounts Front Wiper Roof Wiper Windscreen Wiper / Washer Switches and Relays Upper Steering OK Control decals missing. OK OK OK Control decals missing. OK OK Control decals missing.                                                                                                                                                                                                                                                                                                                                                                                                                                                                                                                                                                                                                                                                                                                                                                                                                                                                                                                                                                                                                                                                                                                                                                                                                                                                                    | Decals / Signs - In English                  | OK                                 |
| Control Cables / Pilot Hoses Heater OK Air Conditioner OK Gauges OK Anti-Two block Alarms OK Horn OK Access Steps OK Doors and Locks Crane Level Indicator Outrigger Controls Cab Mounts Front Wiper Roof Wiper Windscreen Wiper / Washer Switches and Relays Upper Steering OK Conditioner ON Cond | Load Charts in English as per AS1418         | OK                                 |
| Heater OK Air Conditioner OK Gauges OK Anti-Two block Alarms OK Horn OK Access Steps OK Doors and Locks OK Crane Level Indicator OK - Electronic Outrigger Controls OK Cab Mounts OK Front Wiper OK Roof Wiper OK Windscreen Wiper / Washer OK Switches and Relays OK Upper Steering N/A                                                                                                                                                                                                                                                                                                                                                                                                                                                                                                                                                                                                                                                                                                                                                                                                                                                                                                                                                                                                                                                                                                                                                                                                                                                                                                                                                                                                                                                                                                                                                                                                                                                                                                                                                                                                                                       | Control Levers - Clearly Marked              | REMEDIED - Control decals missing. |
| Air Conditioner Gauges OK Anti-Two block Alarms OK Horn OK Access Steps OK Doors and Locks Crane Level Indicator Outrigger Controls Cab Mounts Front Wiper Roof Wiper Windscreen Wiper / Washer Switches and Relays Upper Steering OK                                                                                                                                                                                                                                                                                                                                                                                                                                                                                                                                                                                                                                                                                                                                                                                                                                                                                                                                                                                                                                                                                                                                                                                                                                                                                                                                                                                                                                                                                                                                                                                                                                                                                                                                                                                                                                                      | Control Cables / Pilot Hoses                 | OK                                 |
| Gauges Anti-Two block Alarms OK Horn OK Access Steps OK Doors and Locks Crane Level Indicator Outrigger Controls Cab Mounts Front Wiper Roof Wiper Windscreen Wiper / Washer Switches and Relays Upper Steering OK Access Steps OK OK OK OK COK COK COK COK COK COK COK                                                                                                                                                                                                                                                                                                                                                                                                                                                                                                                                                                                                                                                                                                                                                                                                                                                                                                                                                                                                                                                                                                                                                                                                                                                                                                                                                                                                                                                                                                                                                                                                                                                                                                                                                                                                                                                        | Heater                                       | OK                                 |
| Anti-Two block Alarms OK Horn OK Access Steps OK Doors and Locks Crane Level Indicator Outrigger Controls Cab Mounts Front Wiper Roof Wiper Windscreen Wiper / Washer Switches and Relays Upper Steering OK OK Cok NOK Cok Windscreen OK Switches and Relays Upper Steering OK                                                                                                                                                                                                                                                                                                                                                                                                                                                                                                                                                                                                                                                                                                                                                                                                                                                                                                                                                                                                                                                                                                                                                                                                                                                                                                                                                                                                                                                                                                                                                                                                                                                                                                                                                                                                             | Air Conditioner                              | OK                                 |
| Horn OK Access Steps OK Doors and Locks OK Crane Level Indicator OK - Electronic Outrigger Controls OK Cab Mounts OK Front Wiper OK Roof Wiper OK Windscreen Wiper / Washer OK Switches and Relays OK Upper Steering N/A                                                                                                                                                                                                                                                                                                                                                                                                                                                                                                                                                                                                                                                                                                                                                                                                                                                                                                                                                                                                                                                                                                                                                                                                                                                                                                                                                                                                                                                                                                                                                                                                                                                                                                                                                                                                                                                                                                       | Gauges                                       | OK                                 |
| Access Steps OK Doors and Locks OK Crane Level Indicator OK - Electronic Outrigger Controls OK Cab Mounts OK Front Wiper OK Roof Wiper OK Windscreen Wiper / Washer OK Switches and Relays OK Upper Steering N/A                                                                                                                                                                                                                                                                                                                                                                                                                                                                                                                                                                                                                                                                                                                                                                                                                                                                                                                                                                                                                                                                                                                                                                                                                                                                                                                                                                                                                                                                                                                                                                                                                                                                                                                                                                                                                                                                                                               | Anti-Two block Alarms                        | OK                                 |
| Doors and Locks Crane Level Indicator Outrigger Controls Cab Mounts Front Wiper Roof Wiper Windscreen Wiper / Washer Switches and Relays Upper Steering OK Crane Level Indicator OK - Electronic OK                                                                                                                                                                                                                                                                                                                                                                                                                                                                                                                                                                                                                                                                                                                                                                                                                                                                                                                                                                                                                                                                                                                                                                                                                                                                                                                                                                                                                                                                                                                                                                                                                                                                                                                                                                                                                                                                                        | Horn                                         |                                    |
| Crane Level Indicator Outrigger Controls OK Cab Mounts OK Front Wiper OK Roof Wiper OK Windscreen Wiper / Washer Switches and Relays Upper Steering OK - Electronic OK                                                                                                                                                                                                                                                                                                                                                                                                                                                                                                                                                                                                                                                                                                                                                                                                                                                                                                                                                                                                                                                                                                                                                                                                                                                                                                                                                                                                                                                                                                                                                                                                                                                                                                                                                                                                                                                                                                                     |                                              |                                    |
| Outrigger Controls Cab Mounts Cab Mounts Cok Front Wiper OK Roof Wiper OK Windscreen Wiper / Washer Switches and Relays Upper Steering N/A                                                                                                                                                                                                                                                                                                                                                                                                                                                                                                                                                                                                                                                                                                                                                                                                                                                                                                                                                                                                                                                                                                                                                                                                                                                                                                                                                                                                                                                                                                                                                                                                                                                                                                                                                                                                                                                                                                                                                                                     | Doors and Locks                              | OK                                 |
| Cab Mounts OK Front Wiper OK Roof Wiper OK Windscreen Wiper / Washer OK Switches and Relays OK Upper Steering N/A                                                                                                                                                                                                                                                                                                                                                                                                                                                                                                                                                                                                                                                                                                                                                                                                                                                                                                                                                                                                                                                                                                                                                                                                                                                                                                                                                                                                                                                                                                                                                                                                                                                                                                                                                                                                                                                                                                                                                                                                              |                                              |                                    |
| Front Wiper OK Roof Wiper OK Windscreen Wiper / Washer OK Switches and Relays OK Upper Steering N/A                                                                                                                                                                                                                                                                                                                                                                                                                                                                                                                                                                                                                                                                                                                                                                                                                                                                                                                                                                                                                                                                                                                                                                                                                                                                                                                                                                                                                                                                                                                                                                                                                                                                                                                                                                                                                                                                                                                                                                                                                            |                                              |                                    |
| Roof Wiper OK Windscreen Wiper / Washer OK Switches and Relays OK Upper Steering N/A                                                                                                                                                                                                                                                                                                                                                                                                                                                                                                                                                                                                                                                                                                                                                                                                                                                                                                                                                                                                                                                                                                                                                                                                                                                                                                                                                                                                                                                                                                                                                                                                                                                                                                                                                                                                                                                                                                                                                                                                                                           |                                              |                                    |
| Windscreen Wiper / Washer OK Switches and Relays OK Upper Steering N/A                                                                                                                                                                                                                                                                                                                                                                                                                                                                                                                                                                                                                                                                                                                                                                                                                                                                                                                                                                                                                                                                                                                                                                                                                                                                                                                                                                                                                                                                                                                                                                                                                                                                                                                                                                                                                                                                                                                                                                                                                                                         |                                              |                                    |
| Switches and Relays Upper Steering OK N/A                                                                                                                                                                                                                                                                                                                                                                                                                                                                                                                                                                                                                                                                                                                                                                                                                                                                                                                                                                                                                                                                                                                                                                                                                                                                                                                                                                                                                                                                                                                                                                                                                                                                                                                                                                                                                                                                                                                                                                                                                                                                                      |                                              |                                    |
| Upper Steering N/A                                                                                                                                                                                                                                                                                                                                                                                                                                                                                                                                                                                                                                                                                                                                                                                                                                                                                                                                                                                                                                                                                                                                                                                                                                                                                                                                                                                                                                                                                                                                                                                                                                                                                                                                                                                                                                                                                                                                                                                                                                                                                                             | ·                                            |                                    |
|                                                                                                                                                                                                                                                                                                                                                                                                                                                                                                                                                                                                                                                                                                                                                                                                                                                                                                                                                                                                                                                                                                                                                                                                                                                                                                                                                                                                                                                                                                                                                                                                                                                                                                                                                                                                                                                                                                                                                                                                                                                                                                                                |                                              |                                    |
| Upper Braking N/A                                                                                                                                                                                                                                                                                                                                                                                                                                                                                                                                                                                                                                                                                                                                                                                                                                                                                                                                                                                                                                                                                                                                                                                                                                                                                                                                                                                                                                                                                                                                                                                                                                                                                                                                                                                                                                                                                                                                                                                                                                                                                                              |                                              |                                    |
|                                                                                                                                                                                                                                                                                                                                                                                                                                                                                                                                                                                                                                                                                                                                                                                                                                                                                                                                                                                                                                                                                                                                                                                                                                                                                                                                                                                                                                                                                                                                                                                                                                                                                                                                                                                                                                                                                                                                                                                                                                                                                                                                | Upper Braking                                | N/A                                |