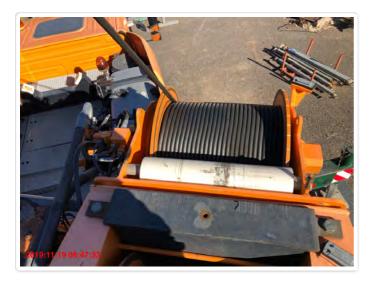

#### **MAIN WINCH**

| Winch Condition & Oil Level | OK   |
|-----------------------------|------|
| Leaks                       | OK   |
| Rope Spooling               | OK   |
| Mounts                      | OK   |
| Brake Caliper and Disc      | N/A  |
| Friction Pads               | N/A  |
| Brake Operation             | OK   |
| Drum Turn Indicator         | OK   |
| Main Wire Rope              | REME |

REMEDIED - Wire rope damaged in multiple sections. Main Wire Rope

Rope Socket and Pins OK Correct Assembly and Connection of Hoist OK Rope Socket Drum Locking Pawl Mechanism N/A Clutch Linings and Cylinder Protection N/A