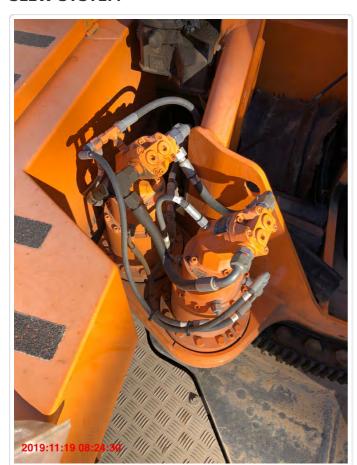

#### **HYDRAULIC SYSTEM**

| Hydraulic Reservoir & Oil Level | OK |
|---------------------------------|----|
| Return Filters and Housing      | OK |
| Suction Lines and Hoses         | OK |
| Oil Cooler(s)                   | OK |
| Main Pump(s)                    | OK |
| Slew Pump                       | OK |
| Steering Pump                   | OK |
| Pilot Pump                      | OK |
| Relief Valves                   | OK |
| Pressure Filter and Housing     | OK |
| Slew Motor                      | OK |
| Slew Valve                      | OK |
| Main Winch Motor                | OK |
| Auxiliary Winch Motor           | OK |
| Main Winch Valve                | OK |
| Auxiliary Winch Valve           | OK |
| Boom Lift Valve                 | OK |
| Boom Extension Valve            | OK |
| Pressure Lines and Hoses        | OK |
| Power Steering Cylinders        | OK |