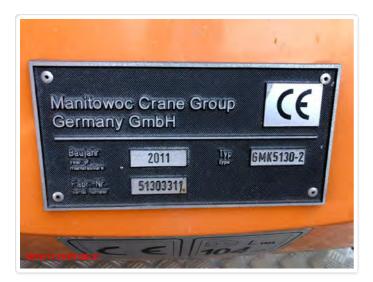

**Email** priters@cccs.net.au

Make Grove

 Model
 GMK 5130-2

 Serial Number
 5130 3311

**Plant Number** N/A **Year of Manufacture** 2011

Design Registration Number NOT AVAILABLE AT

TIME OF INSPECTION.

Plant Registration N/A
Road Registration 1LK5KC
Max Load 130000kg