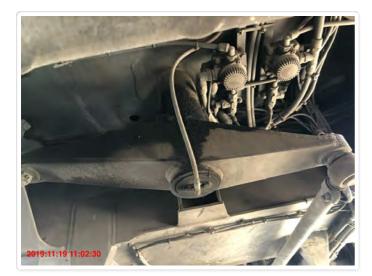

#### **CHASSIS INSPECTION**

OK Frame Suspension System OK **Steering Components** OK OK **Driving Axles** Non Driving Axles OK

Differentials OK - Minor oil leak from 4th axle pinion seal.

**Planetary Drives** OK **Drive Lines** OK Brake(s) OK Parking Brake OK **Outrigger Boxes** OK Outrigger Beams OK

**Outrigger Pads** OK - Brackets slightly bent.

Markings For Alternate Outrigger Widths OK Outrigger Hazard Striping OK Sheet Metal / Guards OK

Decals / Signs - In English OK - SWL instead of MRC as required.